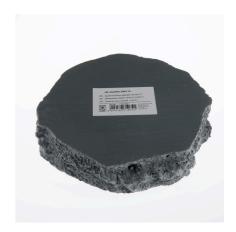

Feeding, drinking, bathing bowl for terrarium animals

Suitable for:

- Individual terrarium design: bowl in stone look for food, water or for bathing.
- Non-toxic: coloured resin does not emit any harmful substances, easy to clean and disinfect: dishwasher-proof to 65 °C
- Rescue ladder to prevent feeder animals from drowning, heavy-duty version to prevent it being accidentally knocked over
- ReptilBar the bowl for terrariums: available in various colours and sizes
- Package contents: feeding, drinking and bathing bowl for terrarium animals, ReptilBar

#### Product information

Function and decoration

ReptilBar is for individual designs in terrariums. It offers both functionality and decoration. The bowl can be used as a feeding, drinking or bathing item.

Non-dangerous for dwellers JBL's ReptilBar is made of a non-toxic, through-dyed resin. It does not emit any harmful substances. The bowl has a heavy-duty, stable design to prevent accidental knocking over. The small "rescue ladder" prevents feeder animals, which sometimes end up in drinking bowls, from drowning. ReptilBar is available in various colours and sizes. The bowl is dishwasher-proof to 65 °C.