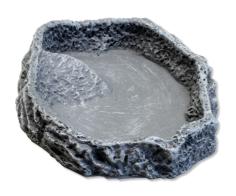

Feeding, drinking, bathing bowl for terrarium animals

Suitable for:

- Individual terrarium design: bowl in stone look for food, water or for bathing.
- Non-toxic: coloured resin does not emit any harmful substances, easy to clean and disinfect: dishwasher-proof to 65 °C
- Rescue ladder to prevent feeder animals from drowning, heavy-duty version to prevent it being accidentally knocked over
- ReptilBar the bowl for terrariums: available in various colours and sizes
- Package contents: feeding, drinking and bathing bowl for terrarium animals, ReptilBar

#### Product information

Function and decoration

ReptilBar is for individual designs in terrariums. It offers both functionality and decoration. The bowl can be used as a feeding, drinking or bathing item.

Non-dangerous for dwellers JBL's ReptilBar is made of a non-toxic, through-dyed resin. It does not emit any harmful substances. The bowl has a heavy-duty, stable design to prevent accidental knocking over. The small "rescue ladder" prevents feeder animals, which sometimes end up in drinking bowls, from drowning. ReptilBar is available in various colours and sizes. The bowl is dishwasher-proof to 65 °C.