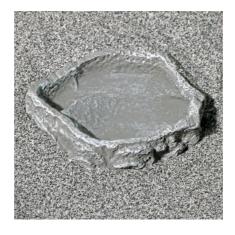

Feeding, drinking, bathing bowl for terrarium animals

Suitable for:

- Individual terrarium design: bowl in stone look for food, water or for bathing.
- Non-toxic: coloured resin does not emit any harmful substances, easy to clean and disinfect: dishwasher-proof to 65 °C
- Rescue ladder to prevent feeder animals from drowning, heavy-duty version to prevent it being accidentally knocked over
- ReptilBar the bowl for terrariums: available in various colours and sizes
- Package contents: feeding, drinking and bathing bowl for terrarium animals, ReptilBar

#### Product information

Function and decoration

ReptilBar is for individual designs in terrariums. It offers both functionality and decoration. The bowl can be used as a feeding, drinking or bathing item.

Non-dangerous for dwellers JBL's ReptilBar is made of a non-toxic, through-dyed resin. It does not emit any harmful substances. The bowl has a heavy-duty, stable design to prevent accidental knocking over. The small "rescue ladder" prevents feeder animals, which sometimes end up in drinking bowls, from drowning. ReptilBar is available in various colours and sizes. The bowl is dishwasher-proof to 65 °C.