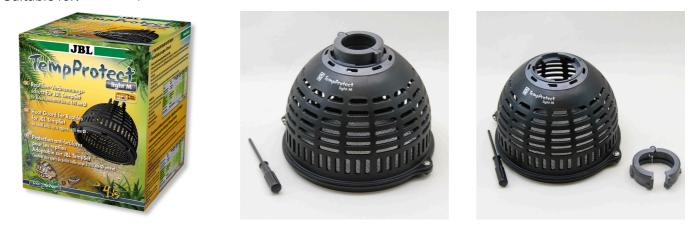

Reptile thermal burn protection for JBL TempSets

Suitable for:

- Thermal burn protection for reptiles in the terrarium: lamp screen made of stable, heat-resistant special plastic
- Suitable for: UV spotlights, metal-halide lamps and other lamps
- Prevents overheating and consequently a shortened life expectancy of the lamp
- Highest safety: narrow slits, fine mesh width to prevent young animals from entering and burning themselves
- Package contents: reptile thermal burn protection for JBL TempSets, TempProtect light

### Protection of the animals

UV spotlights, metal-halide lamps and other lamps become very hot. JBL has TempProtect light to protect the animals from burns. As well as protecting the animals the screen prevents the lamp from overheating and thus extends its service life.

Optimal safety The narrow slits in the screen and the fine mesh width prevent young animals from entering and burning themselves.

| Further information   |   |
|-----------------------|---|
| FAQ                   | ~ |
| Blog                  | × |
| Press                 | ~ |
| Laboratory/calculator | × |
| Worth reading         | × |
| Spare parts           | ~ |
| Video                 | × |
| GarantiePlus          | × |
| Instructions          | × |
| QR code               |   |