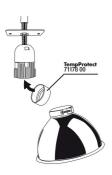

Reptile thermal burn protection for JBL TempSets

Suitable for:

- Thermal burn protection for reptiles in the terrarium: lamp screen made of stable, heat-resistant special plastic
- Suitable for: UV spotlights, metal-halide lamps and other lamps
- Prevents overheating and consequently a shortened life expectancy of the lamp
- Highest safety: narrow slits, fine mesh width to prevent young animals from entering and burning themselves
- Package contents: reptile thermal burn protection for JBL TempSets, TempProtect light

### Protection of the animals

UV spotlights, metal-halide lamps and other lamps become very hot. JBL has TempProtect light to protect the animals from burns. As well as protecting the animals the screen prevents the lamp from overheating and thus extends its service life.

Optimal safety The narrow slits in the screen and the fine mesh width prevent young animals from entering and burning themselves.

| Further information   |   |
|-----------------------|---|
| FAQ                   | ~ |
| Blog                  | × |
| Press                 | ~ |
| Laboratory/calculator | × |
| Worth reading         | × |
| Spare parts           | ~ |
| Video                 | × |
| GarantiePlus          | × |
| Instructions          | × |
| QR code               |   |