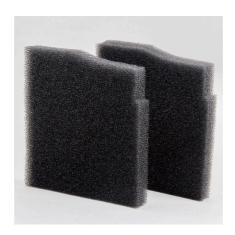

Spare sponge for CristalProfi m internal filter

- Clean, healthy water: spare sponge for the JBL CristalProfi m Internal Filter
- Easy to use: simply press the sponge into the internal filter from the outside, fully washable.
- Safe: fine pores small fish and shrimps cannot be sucked in.
- Pore size of the foam: 35 ppi
- Package contents: spare sponge for CristalProfi m Internal Filter, CristalProfi m greenline FilterPad

### Safe:

The fine pores of the sponge protect small fish and shrimps from being sucked into the filter.

Just press the spare sponge into the JBL CristalProfi m Internal Filter.