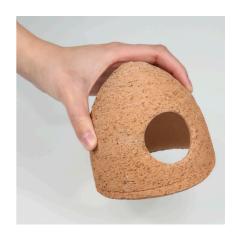

Ceramic cave for freshwater aquariums

Suitable for:

- For fish who love caves: ceramic spawning cave for freshwater aquariums, made of neutral fired clay
- Place for storing eggs: for cave breeding fish such as long-whiskered cat fish and rainbow kribs
- Outside the breeding season: hiding place
- Neutral design, for freshwater aquariums.
- Package contents: 1 ceramic spawning cave. Height: 12.5, Ø 11.5 cm

## Product information

For fish who love caves The ceramic spawning cave, made from neutral fired clay, provides cave breeder fish with a hideout for storing their eggs or as a hiding place outside their breeding season.

The cave is suitable for freshwater aquariums and is mostly used by cave breeders, such as long-whiskered cat fish and purple cichlids. Its neutral design helps it blend into any aquarium.

| Further information   |   |
|-----------------------|---|
| FAQ                   | ~ |
| Blog                  | ~ |
| Press                 | × |
| Laboratory/calculator | × |
| Worth reading         | ~ |
| Spare parts           | × |
| Video                 | × |
| GarantiePlus          | × |
| Instructions          | × |
| QR code               |   |