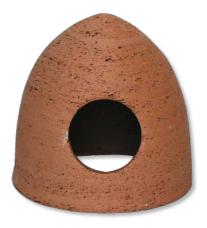

Ceramic cave for freshwater aquariums

Suitable for:

- For fish who love caves: ceramic spawning cave for freshwater aquariums, made of neutral fired clay
- Place for storing eggs: for cave breeding fish such as long-whiskered cat fish and rainbow kribs
- Outside the breeding season: hiding place
- Neutral design, for freshwater aquariums.
- Package contents: 1 ceramic spawning cave. Height: 12.5, Ø 11.5 cm

## Product information

For fish who love caves The ceramic spawning cave, made from neutral fired clay, provides cave breeder fish with a hideout for storing their eggs or as a hiding place outside their breeding season.

The cave is suitable for freshwater aquariums and is mostly used by cave breeders, such as long-whiskered cat fish and purple cichlids. Its neutral design helps it blend into any aquarium.

| Further information   |   |
|-----------------------|---|
| FAQ                   | ~ |
| Blog                  | ~ |
| Press                 | × |
| Laboratory/calculator | × |
| Worth reading         | ~ |
| Spare parts           | × |
| Video                 | × |
| GarantiePlus          | × |
| Instructions          | × |
| QR code               |   |