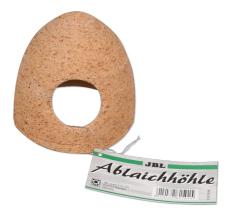

Ceramic cave for freshwater aquariums

Suitable for:

- For fish who love caves: ceramic spawning cave for freshwater aquariums, made of neutral fired clay
- Place for storing eggs: for cave breeding fish such as long-whiskered cat fish and rainbow kribs
- Outside the breeding season: hiding place
- Neutral design, for freshwater aquariums.
- Package contents: 1 ceramic spawning cave. Height: 12.5, Ø 11.5 cm

## Product information

For fish who love caves The ceramic spawning cave, made from neutral fired clay, provides cave breeder fish with a hideout for storing their eggs or as a hiding place outside their breeding season.

The cave is suitable for freshwater aquariums and is mostly used by cave breeders, such as long-whiskered cat fish and purple cichlids. Its neutral design helps it blend into any aquarium.

| Further information   |   |
|-----------------------|---|
| FAQ                   | ~ |
| Blog                  | ~ |
| Press                 | × |
| Laboratory/calculator | × |
| Worth reading         | ~ |
| Spare parts           | × |
| Video                 | × |
| GarantiePlus          | × |
| Instructions          | × |
| QR code               |   |