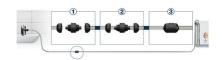

Easy installation

Just connect the water jet pump with the water tap. Connect the long hose with the ball joint to the water jet pump. Connect the other end of the long hose with the loosely enclosed hose stopcock and the short hose piece at the gravel cleaner. Hang the gravel cleaner into the water. Open the stopcock at the water jet pump and the stopcock of the hose. Fully open the water tap. The water flowing by sucks in the aquarium water. Clean the aquarium bottom with the gravel cleaner during the spinoning into the stopcock of the water is the water in the stop of the stop o procedure. To refill the aquarium close the stopcock at the water jet pump and let fresh water run into the aguarium.

Convenient operation

Use the screw clamp connection to connect the extension hose to the hose already in use. Connect the gravel cleaner and use it in the usual way.

| Further information   |          |
|-----------------------|----------|
| FAQ                   | ~        |
| Blog                  | <b>~</b> |
| Press                 | ~        |
| Laboratory/calculator | ×        |
| Worth reading         | ~        |
| Spare parts           | ×        |
| Video                 | <b>~</b> |
| GarantiePlus          | ×        |
| Instructions          | ~        |
| QR code               |          |