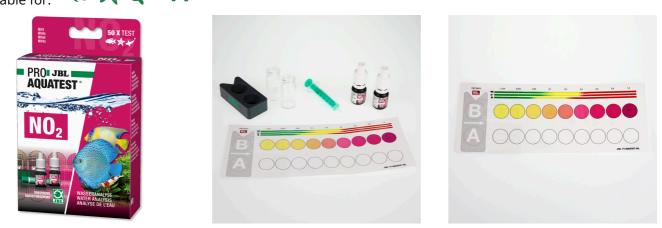

Quick test to determine the nitrite content

Suitable for: < 🖈 🎸 🦡

PFLEGE ENTRETIEN

CARE

- Nitrite is a toxic nitrogen compound, which is formed when the bacterial balance is disturbed or when setting up a new aquarium. The test shows the exact nitrite content of the water
- Laboratory comparator system to compensate the inherent water colour: fill glass vials with sample water, add reagents to one vial, place vials in holder, read values off colour chart
- Use: when setting up a new freshwater aquarium: daily for 3 weeks. For initial setup with marine water: once a week. For use with fish diseases or fish deaths
- You will find detailed information and troubleshooting tips about water analysis on the JBL website in Essentials/Aquarium or Pond
- Package contents: 1 nitrite test for approx. 50 measurements, incl. 2 reagents, 2 glass vials with screw caps, syringe, comparator block and colour scale. Reagent refill separately available

| Article data             |                             |                            |
|--------------------------|-----------------------------|----------------------------|
| Product name             | JBL PROAQUATEST NO2 Nitrite | JBL PROAQUATEST NO2 REFILL |
| Art. No.                 | 2412300                     | 2412400                    |
| EAN number               | 4014162241238               | 4014162241245              |
| EAN as barcode           |                             |                            |
| For                      | 50 Tests                    | Refill                     |
| -                        | -                           | -                          |
| Expiry months            | 36                          | 36                         |
| RRP incl. VAT            | 18,14€                      | 9,01 €                     |
| Base price               | -                           | -                          |
| Nominal filling quantity | -                           | -                          |
| Base quantity            | 1                           | 1                          |
| Gross weight             | 144.5 g                     | 59 g                       |
| Net weight               | 97 g                        | 31 g                       |
| Weight change            | -                           | -                          |
| Disposal                 |                             |                            |
| Product name             | JBL PROAQUATEST NO2 Nitrite | JBL PROAQUATEST NO2 REFILL |
| Art. No.                 | 2412300                     | 2412400                    |
| Green dot                | ✓                           | <ul> <li>✓</li> </ul>      |
| Group electronic waste   | -                           | -                          |
| Disposal weight          | -                           | -                          |
| Battery type             | -                           | -                          |
| Battery return           | -                           | -                          |
| Battery rechargeable     | -                           | -                          |
| Disposal weight battery  | -                           | -                          |
| Non-returnable glass     | -                           | -                          |
| РРК                      | 27 g                        | 7.5 g                      |
|                          |                             |                            |