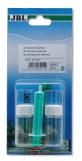

Quick test to determine the nitrite content

Suitable for: < 🖈 🎸 🦡

PFLEGE ENTRETIEN

CARE

- Nitrite is a toxic nitrogen compound, which is formed when the bacterial balance is disturbed or when setting up a new aquarium. The test shows the exact nitrite content of the water
- Laboratory comparator system to compensate the inherent water colour: fill glass vials with sample water, add reagents to one vial, place vials in holder, read values off colour chart
- Use: when setting up a new freshwater aquarium: daily for 3 weeks. For initial setup with marine water: once a week. For use with fish diseases or fish deaths
- You will find detailed information and troubleshooting tips about water analysis on the JBL website in Essentials/Aquarium or Pond
- Package contents: 1 nitrite test for approx. 50 measurements, incl. 2 reagents, 2 glass vials with screw caps, syringe, comparator block and colour scale. Reagent refill separately available

| Article data             |                             |                            |
|--------------------------|-----------------------------|----------------------------|
| Product name             | JBL PROAQUATEST NO2 Nitrite | JBL PROAQUATEST NO2 REFILL |
| Art. No.                 | 2412300                     | 2412400                    |
| EAN number               | 4014162241238               | 4014162241245              |
| EAN as barcode           |                             |                            |
| For                      | 50 Tests                    | Refill                     |
| -                        | -                           | -                          |
| Expiry months            | 36                          | 36                         |
| RRP incl. VAT            | 18,14€                      | 9,01 €                     |
| Base price               | -                           | -                          |
| Nominal filling quantity | -                           | -                          |
| Base quantity            | 1                           | 1                          |
| Gross weight             | 144.5 g                     | 59 g                       |
| Net weight               | 97 g                        | 31 g                       |
| Weight change            | -                           | -                          |
| Disposal                 |                             |                            |
| Product name             | JBL PROAQUATEST NO2 Nitrite | JBL PROAQUATEST NO2 REFILL |
| Art. No.                 | 2412300                     | 2412400                    |
| Green dot                | ✓                           | <ul> <li>✓</li> </ul>      |
| Group electronic waste   | -                           | -                          |
| Disposal weight          | -                           | -                          |
| Battery type             | -                           | -                          |
| Battery return           | -                           | -                          |
| Battery rechargeable     | -                           | -                          |
| Disposal weight battery  | -                           | -                          |
| Non-returnable glass     | -                           | -                          |
| РРК                      | 27 g                        | 7.5 g                      |
|                          |                             |                            |