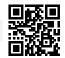

Quick test to determine the nitrite content

Suitable for: < 🖈 🎸 🦡

PFLEGE ENTRETIEN

CARE

- Nitrite is a toxic nitrogen compound, which is formed when the bacterial balance is disturbed or when setting up a new aquarium. The test shows the exact nitrite content of the water
- Laboratory comparator system to compensate the inherent water colour: fill glass vials with sample water, add reagents to one vial, place vials in holder, read values off colour chart
- Use: when setting up a new freshwater aquarium: daily for 3 weeks. For initial setup with marine water: once a week. For use with fish diseases or fish deaths
- You will find detailed information and troubleshooting tips about water analysis on the JBL website in Essentials/Aquarium or Pond
- Package contents: 1 nitrite test for approx. 50 measurements, incl. 2 reagents, 2 glass vials with screw caps, syringe, comparator block and colour scale. Reagent refill separately available