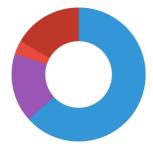

# • Analytical components

| Crude protein | 38 % |
|---------------|------|
| Fat content   | 10 % |
| Crude fibre   | 2 %  |
| Crude ash     | 10 % |