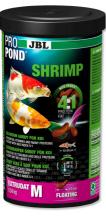

#### Shrimp Goody for koi

Suitable for:

- Treats for all koi. Shrimp extrudate with the right protein/fat ratio 4:1 in accordance with the NEO index, which takes water temperature, function, animal size and age into account
- Shrimp with added salmon, wheat germs, krill and spirulina for a high-quality diet (at 15-25 °C water temperature)
- Food size M (15 mm) for fish from 15-85 cm
- Floating food in shrimp shape and ideal composition: 38 % protein, 10 % fat, 2 % crude fibre and 10 % crude ash
- Contains: shrimp extrudate in resealable bag (air, water and lightproof) with zipper to preserve the quality