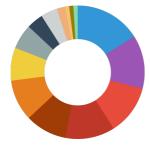

## **III** Composition

| salmon meal   |
|---------------|
| shrimps       |
| wheat germs   |
| corn meal     |
| krill meal    |
| gammarus      |
| soy bean meal |
| rice meal     |
| wheat gluten  |
| spirulina     |
| yeast extract |
| seaweed meal  |
| minerals      |
| green meal    |