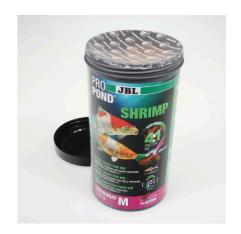

#### Shrimp Goody for koi

Suitable for:

- Treats for all koi. Shrimp extrudate with the right protein/fat ratio 4:1 in accordance with the NEO index, which takes water temperature, function, animal size and age into account
- Shrimp with added salmon, wheat germs, krill and spirulina for a high-quality diet (at 15-25 °C water temperature)
- Food size M (15 mm) for fish from 15-85 cm
- Floating food in shrimp shape and ideal composition: 38 % protein, 10 % fat, 2 % crude fibre and 10 % crude ash
- Contains: shrimp extrudate in resealable bag (air, water and lightproof) with zipper to preserve the quality