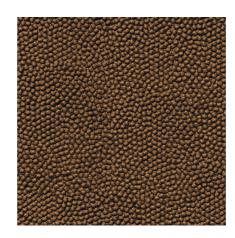

Date: 31.12.2023 Produced by:

| Features             |                                                                      |                                                                      |
|----------------------|----------------------------------------------------------------------|----------------------------------------------------------------------|
| Food type            | floating pearls                                                      | floating pearls                                                      |
| Colour               | brown                                                                | brown                                                                |
| Dosage               | Feed 1 – 2 times a day, as much as can be eaten within a few minutes | Feed 1 – 2 times a day, as much as can be eaten within a few minutes |
| Transport conditions | -                                                                    | -                                                                    |

## • Analytical components

| Crude protein | 46 % |
|---------------|------|
| Fat content   | 10 % |
| Crude fibre   | 2 %  |
| Crude ash     | 10 % |

#### **III** Composition

| rice meal     |
|---------------|
| salmon meal   |
| soy bean meal |
| wheat germs   |
| shrimp meal   |
| wheat gluten  |
| spirulina     |
| octopus meal  |
| fish oil      |
| yeast extract |
| seaweed meal  |
| minerals      |
| green meal    |
| lysine        |
| methionine    |