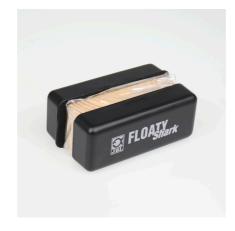

Floating glass cleaning magnet for thick panes

- Convenient and effective cleaning for aquarium panes of max. 20 30 mm thickness: cleaning magnet with floating internal element
- Easy to use: float the internal element on the water at the edge of the aquarium tank, the external element will draw the internal element. Direct the magnet from the outside. Clean glass pane with circular movements
- Patented edge protection: protection of aquarium silicone seals thanks to be edges, swimming internal element: no scratches on the pane caused by trapped gravel stones
- Convenient to use: protruding cleaning edge accesses hard-to-reach spots (e.g. behind technical equipment), reach into corners without getting your hands wet
- Package content: 1 floating glass cleaning magnet (internal and external part)

### Product information

Easy to use

Separate the swimming internal element from the external element and lay it on the water next to the aquarium pane. Hold external element close to the aquarium pane to attract the swimming part. Move the magnet from the outside with light circular movements over the aquarium pane surface.

A protruding cleaning edge even allows access into hard-to-reach spots, such as behind technical aquarium devices. Reaches into corners easily without you getting your hands wet.

#### Gentle on the aquarium

The edge protection, patented by JBL, protects the silicone seams with the help of angled edges. The swimming internal element can't fall into the gravel, causing trapped gravel stones to scratch the pane. There is no need to "fish around" in the aquarium any more if the inner part becomes detached from the magnet.