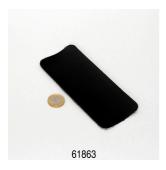

# Product details

| JBL FLOATY Shark |
|------------------|
| 6137400          |
| 4014162613745    |
|                  |
| 20-30 mm         |
| -                |
| -                |
| 227,12 €         |
| -                |
| -                |
| 1                |
| 1240 g           |
| 1186 g           |
| 1000             |
|                  |