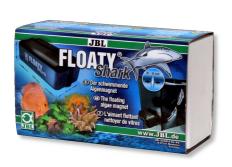

Floating glass cleaning magnet for thick panes

- Convenient and effective cleaning for aquarium panes of max. 20 30 mm thickness: cleaning magnet with floating internal element
- Easy to use: float the internal element on the water at the edge of the aquarium tank, the external element will draw the internal element. Direct the magnet from the outside. Clean glass pane with circular movements
- Patented edge protection: protection of aquarium silicone seals thanks to be edges, swimming internal element: no scratches on the pane caused by trapped gravel stones
- Convenient to use: protruding cleaning edge accesses hard-to-reach spots (e.g. behind technical equipment), reach into corners without getting your hands wet
- Package content: 1 floating glass cleaning magnet (internal and external part)

# Product details

| JBL FLOATY Shark |
|------------------|
| 6137400          |
| 4014162613745    |
|                  |
| 20-30 mm         |
| -                |
| -                |
| 227,12 €         |
| -                |
| -                |
| 1                |
| 1240 g           |
| 1186 g           |
| 1000             |
|                  |