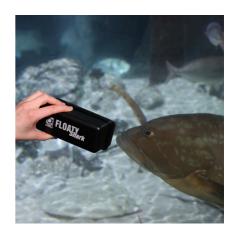

Floating glass cleaning magnet for thick panes

- Convenient and effective cleaning for aquarium panes of max. 20 30 mm thickness: cleaning magnet with floating internal element
- Easy to use: float the internal element on the water at the edge of the aquarium tank, the external element will draw the internal element. Direct the magnet from the outside. Clean glass pane with circular movements
- Patented edge protection: protection of aquarium silicone seals thanks to be edges, swimming internal element: no scratches on the pane caused by trapped gravel stones
- Convenient to use: protruding cleaning edge accesses hard-to-reach spots (e.g. behind technical equipment), reach into corners without getting your hands wet
- Package content: 1 floating glass cleaning magnet (internal and external part)

### Product information

Easy to use

Separate the swimming internal element from the external element and lay it on the water next to the aquarium pane. Hold external element close to the aquarium pane to attract the swimming part. Move the magnet from the outside with light circular movements over the aquarium pane surface.

A protruding cleaning edge even allows access into hard-to-reach spots, such as behind technical aquarium devices. Reaches into corners easily without you getting your hands wet.

#### Gentle on the aquarium

The edge protection, patented by JBL, protects the silicone seams with the help of angled edges. The swimming internal element can't fall into the gravel, causing trapped gravel stones to scratch the pane. There is no need to "fish around" in the aquarium any more if the inner part becomes detached from the magnet.