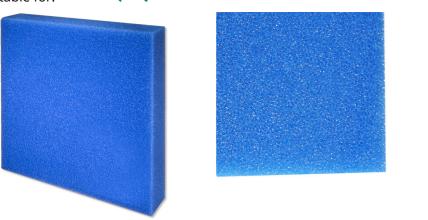

Coarse foam for filters to combat all kinds of water cloudiness

Suitable for: < 🖈 🖌 🛸

- Quick elimination of cloudiness in freshwater and saltwater aquariums and in ponds: reusable foam for the use in filter
- Easy to use: cut the foam to the size you need (suitable for all filters). Layer as filter stage for pre- and long-term filtering
- Crystal-clear water: filters off floating algae and all kinds of clouding. Provides very large surface for the settlement of cleansing bacteria
- No release of harmful substances water neutral fine foam with 10 ppi pore size
- Contents: 1 washable foam filter mat for aquariums (50x50 cm) for all types of filter; available in 2.5 cm, 5 cm and 10 cm thickness

Product details

| Article data             |                                          |                                           |                                         |
|--------------------------|------------------------------------------|-------------------------------------------|-----------------------------------------|
| Product name             | JBL Filter Foam blue coarse 50x50x2.5 cm | JBL Filter Foam blue coarse<br>50x50x5 cm | JBL Filter Foam blue coarse 50x50x10 cm |
| Art. No.                 | 6256500                                  | 6256000                                   | 6256600                                 |
| EAN number               | 4014162625656                            | 4014162286956                             | 4014162625663                           |
| EAN as barcode           |                                          |                                           |                                         |
| Height                   | 2,5 cm                                   | 5 cm                                      | 10 cm                                   |
| Size                     | 50x50 cm                                 | 50x50 cm                                  | 50x50 cm                                |
| Expiry months            | -                                        | -                                         | -                                       |
| RRP incl. VAT            | 12,65€                                   | 26,35 €                                   | 43,40 €                                 |
| Base price               | -                                        | -                                         | -                                       |
| Nominal filling quantity | -                                        | -                                         | -                                       |
| Base quantity            | 1                                        | 1                                         | 1                                       |
| Gross weight             | 151 g                                    | 308 g                                     | 563 g                                   |
| Net weight               | 149 g                                    | 306 g                                     | 561 g                                   |
| Weight change            | 1000                                     | 1000                                      | 1000                                    |
| Disposal                 |                                          |                                           |                                         |
| Product name             | JBL Filter Foam blue coarse 50x50x2.5 cm | JBL Filter Foam blue coarse<br>50x50x5 cm | JBL Filter Foam blue coarse 50x50x10 cm |
| Art. No.                 | 6256500                                  | 6256000                                   | 6256600                                 |
| Green dot                | ✓                                        | ✓                                         | <ul> <li>✓</li> </ul>                   |
| Group electronic waste   | -                                        | -                                         | -                                       |
| Disposal weight          | -                                        | -                                         | -                                       |
| Battery type             | -                                        | -                                         | -                                       |
| Battery return           | -                                        | -                                         | -                                       |
| Battery rechargeable     | -                                        | -                                         | -                                       |
| Disposal weight battery  | -                                        | -                                         | -                                       |
| Non-returnable glass     | -                                        | -                                         | -                                       |
| РРК                      | 2 g                                      | 2 g                                       | 2 g                                     |
|                          |                                          |                                           |                                         |