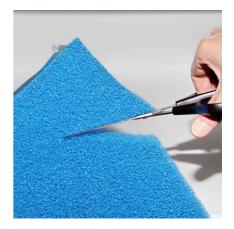

#### Easy to use

Cut foam about 1-2 mm larger than the relevant cross section of the filter and put it into the filter as the last filter stage. Avoid gaps between the inner wall and filter. Coarse-pored foam as long-term filter material.

Coarse foam for filters to combat all kinds of water cloudiness

Suitable for: < 🖈 🖌 🛸

- Quick elimination of cloudiness in freshwater and saltwater aquariums and in ponds: reusable foam for the use in filter
- Easy to use: cut the foam to the size you need (suitable for all filters). Layer as filter stage for pre- and long-term filtering
- Crystal-clear water: filters off floating algae and all kinds of clouding. Provides very large surface for the settlement of cleansing bacteria
- No release of harmful substances water neutral fine foam with 10 ppi pore size
- Contents: 1 washable foam filter mat for aquariums (50x50 cm) for all types of filter; available in 2.5 cm, 5 cm and 10 cm thickness