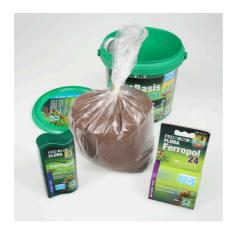

## JBL PROFLORA AquaBasis Start

Plant fertiliser starter set for freshwater aquariums

Suitable for:

- Primary care for plants: fertiliser set for freshwater aquariums with long-term nutrient substrate, basic fertiliser and daily fertiliser
- Long-term nutrient substrate mixture Aqua Basis plus as nutrient depot: contains essential plant nutrients such as iron and clay, absorbs nutrients and releases them again as required
- Basic fertiliser Ferropol for vigorous plant growth, no deficiency symptoms: iron and further essential trace elements
- Daily fertiliser Ferropol 24 the daily food for beautiful aquarium plants
- Contents: 1 bucket ProfloraStart Set. Incl. long-term nutrient substrate mixture AquaBasis plus, basic fertiliser Ferropol, daily fertiliser Ferropol 24

## JBL PROFLORA AquaBasis Start