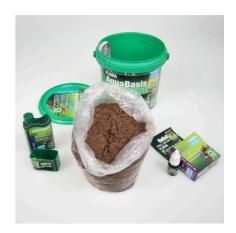

## JBL PROFLORA AquaBasis Start

Plant fertiliser starter set for freshwater aquariums

Suitable for:

- Primary care for plants: fertiliser set for freshwater aquariums with long-term nutrient substrate, basic fertiliser and daily fertiliser
- Long-term nutrient substrate mixture Aqua Basis plus as nutrient depot: contains essential plant nutrients such as iron and clay, absorbs nutrients and releases them again as required
- Basic fertiliser Ferropol for vigorous plant growth, no deficiency symptoms: iron and further essential trace elements
- Daily fertiliser Ferropol 24 the daily food for beautiful aquarium plants
- Contents: 1 bucket ProfloraStart Set. Incl. long-term nutrient substrate mixture AquaBasis plus, basic fertiliser Ferropol, daily fertiliser Ferropol 24

## JBL PROFLORA AquaBasis Start