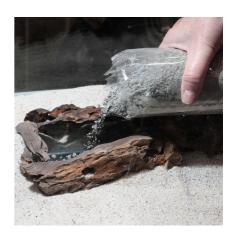

Long-term nutrient substrate concentrate

Suitable for:

- Long-term supply for the substate: long-term substrate fertiliser for freshwater aquariums
- Nutrient depot: contains all important plant nutrients such as iron and clay, stores nutrients and releases them as required
- Optimal promotion of plant growth means less algae growth. No phosphates and nitrates
- Use when setting up a new aquarium: mix nutrient substrate concentrate with substrate, cover with a layer of washed gravel/sand
- Contents: 1 packet Florapol. Effective for a minimum of 3 years