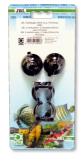

Date: 31.12.2023 Produced by:

JBL Cleany
Double-ended hose brush for hoses from 9-30 mm

JBL suction cup with clip, 12 mm Rubber suction pads with clip

Rubber suction pads with clips for objects with 12 mm

JBL suction cup with clip, 23 mm

Rubber suction pads for objects of 23-28 mm in diameter

JBL suction cup with clip, 16 mm

Rubber suction pads for objects of 16 mm in diameter

**JBL PROAIR a50** Air pump for aquariums