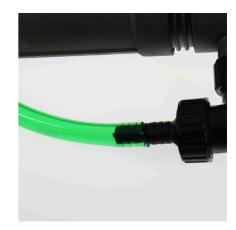

Green-transparent hose on a cardboard reel

- Flexible green hose available in several diameters (4/6; 9/12; 12/16; 16/22)
- Multi-purpose aquarium hose for air supply (4/6 mm), water changes, filtering, UV-C water clarifiers etc.
- Data printed on hose: dimensions and EAN barcode. Resistant to ozone, salt, acids, alkalis, grease and solvents (non-polar)
- Available as an air hose or water hose in several diameters (4/6, 9/12, 12/16, 16/22 mm)
- Package contents: one environmentally friendly cardboard reel with rolled up (unkinked) hose in the colour green-transparent

### Product information

Hoses for the aquarium: The operation of an aquarium frequently requires the use of different hoses. JBL provides aquarium hoses in premium quality and in different sizes and colours.