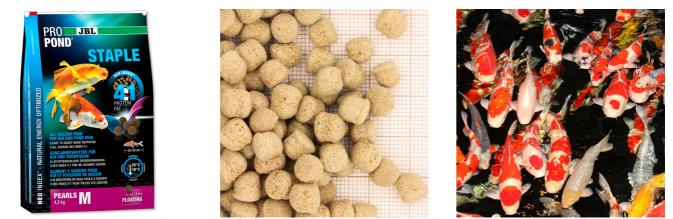

All-season food for koi and pond fish from 35-55 cm

Suitable for: 🗡

- High-quality floating pellets with a diameter of 6 mm for all-season feeding at water temperatures of 10-25 °C
- To use: open the seal of the resealable bag and feed as much as the fish eat in a few minutes
- Ideal protein/fat ratio according to NEO index of 4:1 for healthy and disease-resistant fish (32 % protein, 8 % fat, 4 % crude fibre, 8 % crude ash)
- Healthy growth, beautiful colour formation and colour separation thanks to salmon and krill

Package content: sealed and resealable bags with zipper

| Features             |                                                                         |                                                                         |
|----------------------|-------------------------------------------------------------------------|-------------------------------------------------------------------------|
| Food type            | floating pearls                                                         | floating pearls                                                         |
| Colour               | brown                                                                   | brown                                                                   |
| Dosage               | Feed 1 – 2 times a day, as much as<br>can be eaten within a few minutes | Feed 1 – 2 times a day, as much as<br>can be eaten within a few minutes |
| Transport conditions | -                                                                       | -                                                                       |

| Food type        | floating pearls                                                      |
|------------------|----------------------------------------------------------------------|
| Sub product type | complete food for ornamental fish                                    |
| Dosing           | Feed 1 – 2 times a day, as much as can be eaten within a few minutes |