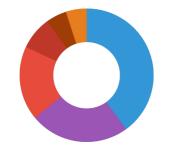

#### Product information

NEO Index® literally means: natural, energy-optimised nutrition. Behind this lies the ratio of proteins to fats in the food. Looking at the season alone, the fish would only need half as much protein in winter (2:1) as in summer (4:1). But because not only the season (which means water temperature), but also the size and age of the fish, and food function (e.g. growth food) play determining roles, the NEO Index® has been developed to deal with all these factors in one.

| Crude protein | 32 % |
|---------------|------|
| Fat content   | 8 %  |
| Crude fibre   | 4 %  |
| Crude ash     | 8 %  |