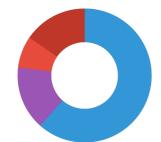

#### Product information

NEO Index® literally means: natural, energy-optimised nutrition. Behind this lies the ratio of proteins to fats in the food. Looking at the season alone, the fish would only need half as much protein in winter (2:1) as in summer (4:1). But because not only the season (which means water temperature), but also the size and age of the fish, and food function (e.g. growth food) play determining roles, the NEO Index® has been developed to deal with all these factors in one.

| Crude protein | 32 % |
|---------------|------|
| Fat content   | 8 %  |
| Crude fibre   | 4 %  |
| Crude ash     | 8 %  |