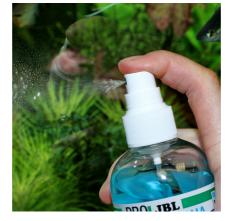

#### Effortless cleaning

PFLEGE ENTRETIEN

CARE

Spray on pane and wipe it dry with a soft lint-free cloth. Repeat if required. In case of lime deposits allow several minutes to soak in before wiping off the deposits. For lime scales above the water level inside the aquarium spray directly onto the cloth and wipe away the deposits.