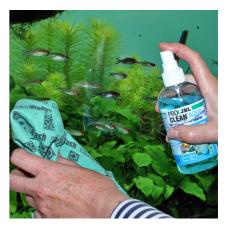

#### Effortless cleaning

PFLEGE ENTRETIEN

CARE

Spray on pane and wipe it dry with a soft lint-free cloth. Repeat if required. In case of lime deposits allow several minutes to soak in before wiping off the deposits. For lime scales above the water level inside the aquarium spray directly onto the cloth and wipe away the deposits.