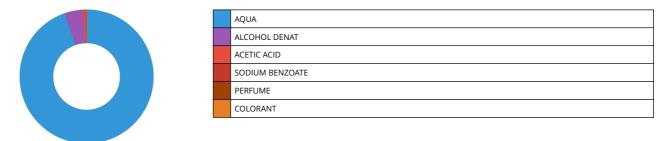

ge                       | -                 |
| For                           | -                 |
| T8 26mm (watt)                | -                 |
| T5 16mm (watt)                | -                 |
| Size                          | -                 |
| Content for                   | -                 |
| Filter container volume       | -                 |
| Volume filter media           | -                 |
| Hose connections pressure/out | -                 |
| Hose connections suction/in   | -                 |
| Delivery head                 | -                 |







### JBL PROCLEAN AQUA

| Food type        | -                |
|------------------|------------------|
| Sub product type | cleaning agent   |
| Dosing           | See instructions |

#### III Composition



INCI: https://ec.europa.eu/growth/tools-databases/cosing/











#### Additional information for the specialist trade sector

| Article data         |                    |
|----------------------|--------------------|
| Product name         | JBL PROCLEAN AQUA  |
| Art. No.             | 6460000            |
| VAT                  | 25%                |
| Sales unit (SU)      | 6                  |
| Volume packaging     | 0.61               |
| Dimensions (l/w/h)   | 55 mm/55 mm/155 mm |
| Layer                | 180                |
| Pallet               | 900                |
| Category of products | 1                  |
| Customs tariff       | 34025090           |
| Country of origin    | DE                 |
| Type of packaging    | Flasche            |

| PU 1 data        |