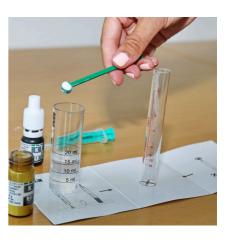

Quick test to determine the potassium content

Suitable for: < 🖈 🏏

PFLEGE ENTRETIEN

CARE

- For perfect aquarium plant growth: determines the ideal potassium value to monitor the fertilisation of freshwater aquariums
- Quick test: fill cuvette with sample water, add reagents, fill cloudy sample water into special glass vial until underlying cross is no longer visible, read the quantity you have filled. This value is equivalent to the potassium content in mg/l
- Often too low a potassium content leads to stagnating plant growth, although all other factors such as CO2, iron and light are present. Fertilisers such as JBL Ferropol or JBL ProScape K Macroelements can increase the K content
- You will find detailed information and troubleshooting tips about water analysis on the JBL website in Essentials/Aquarium
- Package contents: 1 potassium test kit for approx. 25 measurements, incl. 2 reagents, special glass vial, syringe, dosing spoon and colour chart. Reagent refill separately available