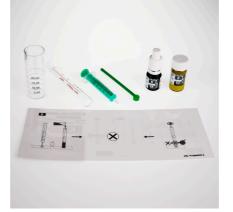

Quick test to determine the potassium content

Suitable for: < 🖈 🏏

PFLEGE ENTRETIEN

CARE

- For perfect aquarium plant growth: determines the ideal potassium value to monitor the fertilisation of freshwater aquariums
- Quick test: fill cuvette with sample water, add reagents, fill cloudy sample water into special glass vial until underlying cross is no longer visible, read the quantity you have filled. This value is equivalent to the potassium content in mg/l
- Often too low a potassium content leads to stagnating plant growth, although all other factors such as CO2, iron and light are present. Fertilisers such as JBL Ferropol or JBL ProScape K Macroelements can increase the K content
- You will find detailed information and troubleshooting tips about water analysis on the JBL website in Essentials/Aquarium
- Package contents: 1 potassium test kit for approx. 25 measurements, incl. 2 reagents, special glass vial, syringe, dosing spoon and colour chart. Reagent refill separately available