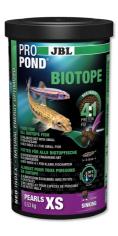

#### Pond food for all biotope fish

- Complete food with the right protein/fat ratio 4:1 in accordance with the NEO index which takes temperature, function, animal size and age into account
- With salmon, shrimps, spirulina and plant components for a nature-near nutrition for biotope fish, such as sunbleak, gudgeon, stickleback, minnow etc. (at 10-30 °C water temperature)
- Food size XS (1.5 mm) for fish from 5-15 cm
- Sinking food pearls with 34 % protein, 8 % fat, 4 % crude fibre and 12 % crude ash
- Small food pearls in resealable (air, water and lightproof) plastic tin for the preservation of quality

#### Product information

As well as koi and goldfish many pond owners keep further "native" fish species in their pond. These Central European or North American fish species are referred to as biotope fish. The most common species are: sunbleaks, gudgeons, orfes & ides, three-spined sticklebacks, European bitterlings, common minnow species and others.

Most biotope fish are small animal eaters. Some species also eat herbal elements. Since goldfish and koi have a different food spectrum and also often a different size, biotope fish which are mostly significantly smaller need to be fed with a special biotope fish food, such as JBL ProPond Biotope.