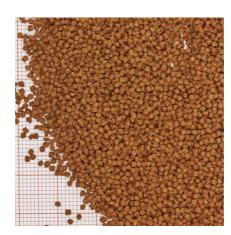

#### Pond food for all biotope fish

- Complete food with the right protein/fat ratio 4:1 in accordance with the NEO index which takes temperature, function, animal size and age into account
- With salmon, shrimps, spirulina and plant components for a nature-near nutrition for biotope fish, such as sunbleak, gudgeon, stickleback, minnow etc. (at 10-30 °C water temperature)
- Food size XS (1.5 mm) for fish from 5-15 cm
- Sinking food pearls with 34 % protein, 8 % fat, 4 % crude fibre and 12 % crude ash
- Small food pearls in resealable (air, water and lightproof) plastic tin for the preservation of quality

Date: 31.12.2023 Produced by:

| Features             |                                                                         |                                                                         |
|----------------------|-------------------------------------------------------------------------|-------------------------------------------------------------------------|
| Material             | You will find details of the materials used under Details & Composition | You will find details of the materials used under Details & Composition |
| Food type            | granulates                                                              | granulates                                                              |
| Colour               | brown                                                                   | brown                                                                   |
| Dosage               | Feed 1 – 2 times a day, as much as can be eaten within a few minutes    | Feed 1 – 2 times a day, as much as can be eaten within a few minutes    |
| Transport conditions | -                                                                       | -                                                                       |