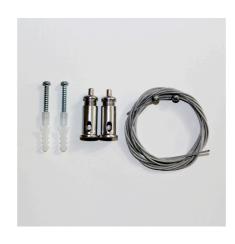

Rope hanging fixture for JBL LED SOLAR lights

Suitable for:

- For suspending a JBL LED SOLAR light (Natur or Effect) from the ceiling
- Thread stainless steel rope through the JBL LED SOLAR light, attach special holders to the ceiling and hang rope at the length you wish
- Elegant (stainless) steel ropes in 150 cm length each; can be shortened
- Easy mounting within minutes by simple attachment to the light and to the ceiling thanks to the special cable fixture
- Package contents: 2 dowels & 2 screws with 2 special fixtures (for ceiling), 2x 150 cm stainless steel rope

Date: 31.12.2023 Produced by:

In the package contents of the JBL LED SOLAR lights there are retrofit adapters for T5 and T8 fluorescent tube sockets as well as holding brackets for the aquarium rim: If you want to hang the lights from the ceiling you need this JBL LED suspension kit.