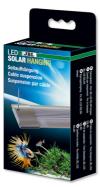

Rope hanging fixture for JBL LED SOLAR lights

Suitable for:

- For suspending a JBL LED SOLAR light (Natur or Effect) from the ceiling
- Thread stainless steel rope through the JBL LED SOLAR light, attach special holders to the ceiling and hang rope at the length you wish
- Elegant (stainless) steel ropes in 150 cm length each; can be shortened
- Easy mounting within minutes by simple attachment to the light and to the ceiling thanks to the special cable fixture
- Package contents: 2 dowels & 2 screws with 2 special fixtures (for ceiling), 2x 150 cm stainless steel rope

Date: 31.12.2023 Produced by:

In the package contents of the JBL LED SOLAR lights there are retrofit adapters for T5 and T8 fluorescent tube sockets as well as holding brackets for the aquarium rim: If you want to hang the lights from the ceiling you need this JBL LED suspension kit.