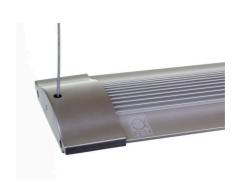

Date: 31.12.2023 Produced by:

In the package contents of the JBL LED SOLAR lights there are retrofit adapters for T5 and T8 fluorescent tube sockets as well as holding brackets for the aquarium rim: If you want to hang the lights from the ceiling you need this JBL LED suspension kit.