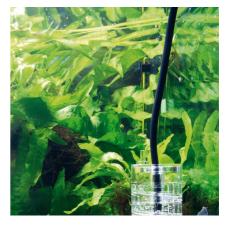

## JBL PROFLORA T3 Product information

Information on CO2-carrying hoses: Not every material is suitable for conducting CO2 gas, because many plastics are suitable for air but are permeable to CO2 gas. This is because CO2 diffuses differently to air. That's why air hoses are unsuitable for CO2 systems. The plastic used for JBL PROFLORA T3 hoses is suitable for CO2 and fits all common CO2 systems.

Install the hose connections so that they are as short as possible. The shorter the CO2-carrying hoses, the faster the whole system will react when you increase or decrease the pressure at the fine needle valve. But even with short hoses your settings will always have a delayed reaction. So don't wildly turn the fine needle valve of the pressure reducer: adjust it slightly and wait a little before the number of bubbles in the bubble counter (JBL PROFLORA COUNTSAFE) changes.