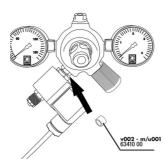

### Easy to install:

Screw the fitting onto the disposable CO2 cylinder. Connect the pressure reducer with a hose to the diffuser in the aquarium. Adjust the CO2 bubble count with the fine needle valve. The two pressure gauges indicate the cylinder and the working pressure.

### Hazard-free use:

The pressure reducer is equipped with an excess pressure safety valve. This ensures a safe release if the working pressure is set too high, without damaging the fitting. The diaphragm control of the pressure reducer ensures absolute reliability. Tip: With the purchase of the adapter JBL ProFlora Adapt u-m the fitting can be converted to a refillable cylinder system.

Function of the pressure reducer: To reduce the pressure from the pressurised gas cylinder, a pressure reducer is screwed on (JBL PROFLORA u001 or m001). It reduces the 50-60 bar cylinder pressure to a working pressure of approx. 1.5 bar. This 1.5 bar is then dosed so precisely by a small hand wheel (fine needle valve) that individual CO2 bubbles are visible and countable in the connected bubble counter. On some pressure reducers the cylinder pressure and the working pressure are displayed on manometers. Strictly speaking, these displays are not absolutely necessary because the cylinder pressure does not slowly drop as with diving cylinders with compressed air and one would thus be warned when the cylinder is running low. Instead, the pressure stays at its maximum pressure and then drops to zero in no time. So unfortunately there is no slow decrease of the cylinder filling pressure. The working pressure would only be important if it had to be adjusted. But this is normally not necessary. But somehow, most people feel better if the two pressure gauges provide them with pressure indications.