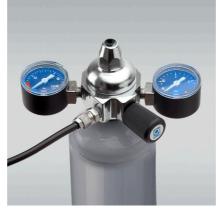

### Easy to install:

Screw the fitting onto the disposable CO2 cylinder. Connect the pressure reducer with a hose to the diffuser in the aquarium. Adjust the CO2 bubble count with the fine needle valve. The two pressure gauges indicate the cylinder and the working pressure.

### Hazard-free use:

The pressure reducer is equipped with an excess pressure safety valve. This ensures a safe release if the working pressure is set too high, without damaging the fitting. The diaphragm control of the pressure reducer ensures absolute reliability. Tip: With the purchase of the adapter JBL ProFlora Adapt u-m the fitting can be converted to a refillable cylinder system.

Function of the pressure reducer: To reduce the pressure from the pressurised gas cylinder, a pressure reducer is screwed on (JBL PROFLORA u001 or m001). It reduces the 50-60 bar cylinder pressure to a working pressure of approx. 1.5 bar. This 1.5 bar is then dosed so precisely by a small hand wheel (fine needle valve) that individual CO2 bubbles are visible and countable in the connected bubble counter. On some pressure reducers the cylinder pressure and the working pressure are displayed on manometers. Strictly speaking, these displays are not absolutely necessary because the cylinder pressure does not slowly drop as with diving cylinders with compressed air and one would thus be warned when the cylinder is running low. Instead, the pressure stays at its maximum pressure and then drops to zero in no time. So unfortunately there is no slow decrease of the cylinder filling pressure. The working pressure would only be important if it had to be adjusted. But this is normally not necessary. But somehow, most people feel better if the two pressure gauges provide them with pressure indications.