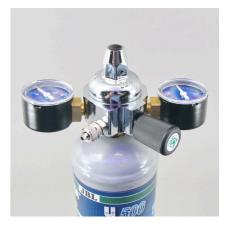

### Easy to install:

Screw the fitting onto the disposable CO2 cylinder. Connect the pressure reducer with a hose to the diffuser in the aquarium. Adjust the CO2 bubble count with the fine needle valve. The two pressure gauges indicate the cylinder and the working pressure.

### Hazard-free use:

The pressure reducer is equipped with an excess pressure safety valve. This ensures a safe release if the working pressure is set too high, without damaging the fitting. The diaphragm control of the pressure reducer ensures absolute reliability. Tip: With the purchase of the adapter JBL ProFlora Adapt u-m the fitting can be converted to a refillable cylinder system.

Function of the pressure reducer: To reduce the pressure from the pressurised gas cylinder, a pressure reducer is screwed on (JBL PROFLORA u001 or m001). It reduces the 50-60 bar cylinder pressure to a working pressure of approx. 1.5 bar. This 1.5 bar is then dosed so precisely by a small hand wheel (fine needle valve) that individual CO2 bubbles are visible and countable in the connected bubble counter. On some pressure reducers the cylinder pressure and the working pressure are displayed on manometers. Strictly speaking, these displays are not absolutely necessary because the cylinder pressure does not slowly drop as with diving cylinders with compressed air and one would thus be warned when the cylinder is running low. Instead, the pressure stays at its maximum pressure and then drops to zero in no time. So unfortunately there is no slow decrease of the cylinder filling pressure. The working pressure would only be important if it had to be adjusted. But this is normally not necessary. But somehow, most people feel better if the two pressure gauges provide them with pressure indications.