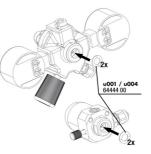

## JBL PROFLORA u001

Pressure reducer

Suitable for: <

- Safe and exact CO2 dosing for aquariums: precision pressure reducer for disposable CO2 cylinders. Cylinder pressure regulation from 60 to 1.5 bar
- Easy to use: screw fitting onto the disposable cylinder (thread M10x1). Connect the pressure reducer with hose to the diffuser in the aquarium. Adjust CO2 bubble count at fine needle valve
- Fine needle valve: exact adjustment of bubble count, preadjusted working pressure: 1.5 bar (readjustment possible), 2 pressure gauges: working and cylinder pressure, connection thread: M 10 x 1
- Safe to use: excess pressure safety valve, highest reliability: diaphragm controlled pressure reducer
- Package contents: pressure reducer for disposable CO2 bottles, ProFlora u001

JBL PROFLORA u001

JBL PROFLORA Direct High performance direct diffuser for CO2

JBL PROFLORA T3 Special hose for CO2 systems in aquariums

JBL PROFLORA Adapt u-m Conversion adapter for the change over from disposable to refillable cylinder system

### Easy to install:

Screw the fitting onto the disposable CO2 cylinder. Connect the pressure reducer with a hose to the diffuser in the aquarium. Adjust the CO2 bubble count with the fine needle valve. The two pressure gauges indicate the cylinder and the working pressure.