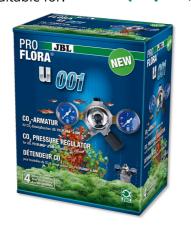

## JBL PROFLORA u001

Pressure reducer

Suitable for: <

- Safe and exact CO2 dosing for aquariums: precision pressure reducer for disposable CO2 cylinders. Cylinder pressure regulation from 60 to 1.5 bar
- Easy to use: screw fitting onto the disposable cylinder (thread M10x1). Connect the pressure reducer with hose to the diffuser in the aquarium. Adjust CO2 bubble count at fine needle valve
- Fine needle valve: exact adjustment of bubble count, preadjusted working pressure: 1.5 bar (readjustment possible), 2 pressure gauges: working and cylinder pressure, connection thread: M 10 x 1
- Safe to use: excess pressure safety valve, highest reliability: diaphragm controlled pressure reducer
- Package contents: pressure reducer for disposable CO2 bottles, ProFlora u001

JBL PROFLORA u001

JBL PROFLORA Direct High performance direct diffuser for CO2

JBL PROFLORA T3 Special hose for CO2 systems in aquariums

JBL PROFLORA Adapt u-m Conversion adapter for the change over from disposable to refillable cylinder system