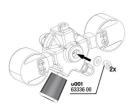

## JBL PROFLORA u001

Pressure reducer

Suitable for: <

- Safe and exact CO2 dosing for aquariums: precision pressure reducer for disposable CO2 cylinders. Cylinder pressure regulation from 60 to 1.5 bar
- Easy to use: screw fitting onto the disposable cylinder (thread M10x1). Connect the pressure reducer with hose to the diffuser in the aquarium. Adjust CO2 bubble count at fine needle valve
- Fine needle valve: exact adjustment of bubble count, preadjusted working pressure: 1.5 bar (readjustment possible), 2 pressure gauges: working and cylinder pressure, connection thread: M 10 x 1
- Safe to use: excess pressure safety valve, highest reliability: diaphragm controlled pressure reducer
- Package contents: pressure reducer for disposable CO2 bottles, ProFlora u001

### Easy to install:

Screw the fitting onto the disposable CO2 cylinder. Connect the pressure reducer with a hose to the diffuser in the aquarium. Adjust the CO2 bubble count with the fine needle valve. The two pressure gauges indicate the cylinder and the working pressure.