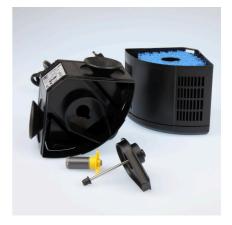

Energy-efficient internal filter for aquariums

Suitable for: < 🖈 🐋

- For clean and healthy aquarium water: internal filter for mechanical and biological filtering for aquariums with 130 200 litres (80-120 cm)
- Completely ready to connect and equipped with filter materials: connection of wide jet pipe or spray bar to the filter, placement of filter in the aquarium, connection of the power plug
- Modular design: freely extendable, water outlet pipe rotatable by 90°, large filter volume, suction holders with loosening mechanism, filter empties: dirty water doesn't flow back into the aquarium, for the use of all filter media, elegantly designed corner shape
- TÜV tested, completely submersible, high energy efficiency and energy saving: 8 W power consumption, 63 % savings, motor technology. Maintenance-free pump: constant circulation, adjustable output: from 300 720 l/h
- Package contents: internal filter for aquariums. Dimensions (LxHxW): 8.5 x 8.5 x 36.5 cm. Guarantee: 2 years (+2 years upon registration of the product)

#### Mechanical and biological filtering

The internal filter provides a large filter volume which enables both mechanical and biological filtering of the aquarium water. The modular structure of CristalProfi can be easily extended. The water outlet pipe can be turned 90°.

### Easy to install

The internal filter is completely ready for connection and equipped with filter materials. Connect the filter to the wide jet pipe or spray bar. Place the filter in the aquarium and connect the power plug.