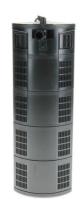

#### Mechanical and biological filtering

The internal filter provides a large filter volume which enables both mechanical and biological filtering of the aquarium water. The modular structure of CristalProfi can be easily extended. The water outlet pipe can be turned 90°.

#### Extension:

If you still have space at the height of your aquarium or are changing to a higher aquarium, you can "extend" your JBL CristalProfi i internal filter with these modules. A single module has a height of 7 cm. The filter head has a height of 8 cm including the power control lever. A plate with a water drain valve is attached to the lowest module, making the lowest module a total of 8.2 cm high. Example: A JBL CristalProfi i internal filter with two modules (i 80) has a height of 8.2 + 7.0 + 8.0 cm = 23.2 cm.