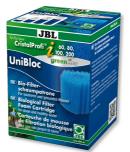

JBL UniBloc CristalProfi i60/80/100/200 Foam cartridge for Cristal Profi i

Product information