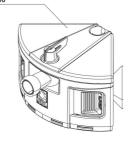

#### Mechanical and biological filtering

The internal filter provides a large filter volume which enables both mechanical and biological filtering of the aquarium water. The modular structure of CristalProfi can be easily extended. The water outlet pipe can be turned 90°.

### Easy to install

The internal filter is completely ready for connection and equipped with filter materials. Connect the filter to the wide jet pipe or spray bar. Place the filter in the aquarium and connect the power plug.

#### Energy-efficient and safe

The internal filter is TÜV tested and fully submersible. With only 8 W the JBL CristalProfi i100 results in large energy savings.

#### Extension:

If you still have space at the height of your aquarium or are changing to a higher aquarium, you can "extend" your JBL CristalProfi i internal filter with these modules. A single module has a height of 7 cm. The filter head has a height of 8 cm including the power control lever. A plate with a water drain valve is attached to the lowest module, making the lowest module a total of 8.2 cm high. Example: A JBL CristalProfi i internal filter with two modules (i 80) has a height of 8.2 + 7.0 + 8.0 cm = 23.2 cm.