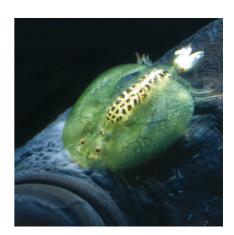

## JBL ArguPond Plus

Remedy against carp lice and anchor worms

Suitable for:

- Rapid and reliable treatment: remedy for carp lice and anchor worms, gill maggots and other parasitic crustaceans
- Easy to use: determine the required quantity, mix it with pond water in a watering can, pour it evenly over the pond
- Only use in water temperatures over 18 °C.
- JBL Online Hospital: enables you to identify fish diseases
- Contents: remedy ArguPond Plus. Dosage: 40 ml per 800 l pond water

## Product information

Healthy fish – healthy pond Fish have feelings too – not only humans! Transport often triggers stress in fish. Bad water values can be the reason for bacteria, fungi and parasites. Remedies actively combat the pathogens and lower the risk of infection. They reduce stress hormones, protect the mucous membranes, disinfect injuries and kill off bacteria, fungi and parasites.