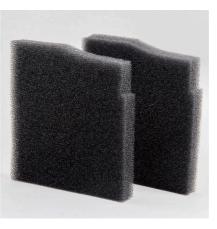

Spare sponge for CristalProfi m internal filter

\*\* Suitable for:

- Clean, healthy water: spare sponge for the JBL CristalProfi m Internal Filter
- Easy to use: simply press the sponge into the internal filter from the outside, fully washable.
- Safe: fine pores small fish and shrimps cannot be sucked in.
- Pore size of the foam: 35 ppi
- Package contents: spare sponge for CristalProfi m Internal Filter, CristalProfi m greenline FilterPad

### **Product** information

Safe:

The fine pores of the sponge protect small fish and shrimps from being sucked into the filter.

### Easy to install:

Just press the spare sponge into the JBL CristalProfi m Internal Filter.