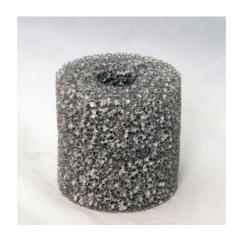

Biological nitrate remover for CristalProfi i filters

- Biological removal of nitrate from the aquarium: special foam cartridge for the use in aquarium filters
- Removal of main nutrient of algae (nitrate) from the freshwater
- Removal of main nutrient of algae (nitrate) from the freshwater
- Nitrate breakdown exclusively through natural, bacterial degradation, without the use of chemical additives or replacement products
- Contents: special foam cartridge, Bio Nitrat Ex CristalProfi i 60/80/100/200