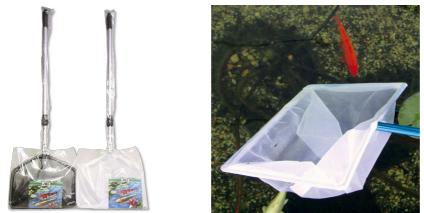

## JBL Pond Net, long

Pond net with 190 cm telescopic handle

- Catching pond fish gently: robust net with aluminium handle
- Telescopic handle expandable to 190 cm, with handle reinforcement
- To make catching fish easier: stable net fabric, particularly durable netting, reinforced handle for daily use
- Available with fine-meshed white or coarse meshed black net
- Contents: 1 JBL pond net with telescopic handle, 190 cm length, 35 x 30 cm

# JBL Pond Net, long

Product information

TO MAKE CATCHING FISH EASIER With the JBL fish net you can catch the fish without causing stress or injury. The pond catch net has a telescopic aluminium handle and a robust net. Is also often used for removing leaves from the pond water.