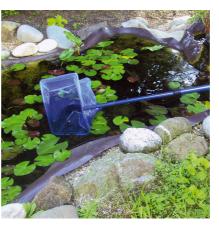

## JBL Pond Net, short

Pond net with 90 cm telescopic handle

- Catching pond fish gently: robust net with aluminium handle
- Telescopic handle expandable to 90 cm, with handle reinforcement
- To make catching fish easier: stable net fabric, particularly durable netting, reinforced handle for daily use
- Available with fine-meshed white or coarse meshed black net
- Contents: 1 JBL pond net with telescopic handle, 90 cm length, 30.5 x 20.5 cm

# JBL Pond Net, short

Product information

TO MAKE CATCHING FISH EASIER With the JBL fish net you can catch the fish without causing stress or injury. The pond catch net has a telescopic aluminium handle and a robust net. Is also often used for removing leaves from the pond water.