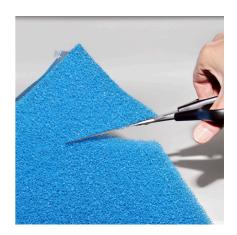

### Product information

Easy to use

Cut foam about 1-2 mm larger than the relevant cross section of the filter and put it into the filter as the last filter stage. Avoid gaps between the inner wall and filter. Coarse-pored foam as long-term filter material.