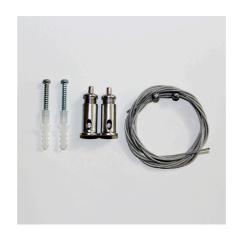

Rope hanging fixture for JBL LED SOLAR lights

Suitable for:

- For suspending a JBL LED SOLAR light (Natur or Effect) from the ceiling
- Thread stainless steel rope through the JBL LED SOLAR light, attach special holders to the ceiling and hang rope at the length you wish
- Elegant (stainless) steel ropes in 150 cm length each; can be shortened
- Easy mounting within minutes by simple attachment to the light and to the ceiling thanks to the special cable fixture
- Package contents: 2 dowels & 2 screws with 2 special fixtures (for ceiling), 2x 150 cm stainless steel rope

## Product information

In the package contents of the JBL LED SOLAR lights there are retrofit adapters for T5 and T8 fluorescent tube sockets as well as holding brackets for the aquarium rim: If you want to hang the lights from the ceiling you need this JBL LED suspension kit.