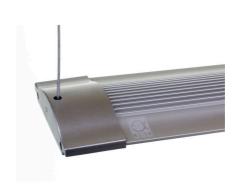

Rope hanging fixture for JBL LED SOLAR lights

Suitable for:

- For suspending a JBL LED SOLAR light (Natur or Effect) from the ceiling
- Thread stainless steel rope through the JBL LED SOLAR light, attach special holders to the ceiling and hang rope at the length you wish
- Elegant (stainless) steel ropes in 150 cm length each; can be shortened
- Easy mounting within minutes by simple attachment to the light and to the ceiling thanks to the special cable fixture
- Package contents: 2 dowels & 2 screws with 2 special fixtures (for ceiling), 2x 150 cm stainless steel rope

## Product information

In the package contents of the JBL LED SOLAR lights there are retrofit adapters for T5 and T8 fluorescent tube sockets as well as holding brackets for the aquarium rim: If you want to hang the lights from the ceiling you need this JBL LED suspension kit.