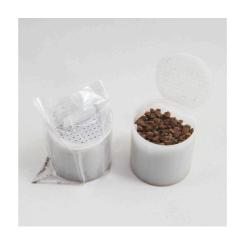

## JBL PROCRISTAL i30 AlgaePrevent

Filter cartridge to combat algae in the aquarium

Suitable for:

- Ready-to-use filter cartridge for JBL ProCristal i30 internal filter
- Easy to install: remove water outlet, put cartridge into container and reattach water outlet
- Removes the algae nutrient phosphate from the water and thus prevents algae problems
- Replace on a monthly basis
- Package contents: 2 cartridges with 25 ml phosphate remover each

## Product information

The main nutrients of the algae, the phospates, will be removed with the help of these useful filter cartridges. Replace on a monthly basis. Alternatively you can monitor the phosphate content before and after use by means of a phosphate test (PO4 test).