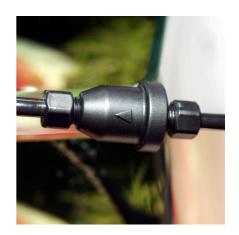

Water backflow stop for CO2 systems

- Special water backflow stop for aquarium accessories
- Accessory for CO2 systems, pH control devices and solenoid valves
- Easy to install: integrate the backflow stop between diffuser and CO2 system with the arrow in the direction to the aquarium  $\frac{1}{2}$
- For CO2 hoses with Ø 4/6 mm
- Package contents: water backflow stop for CO2 systems, ProFlora SafeStop

The special water backflow stop ensures best protection for CO2 systems, pH controllers and solenoid valves. The installation in carried out by integrating the check valve with the arrow in direction to the aquarium (between diffuser and CO2 system).