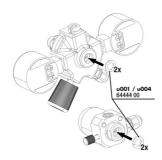

#### JBL PROFLORA Adapt u-m

Conversion adapter for the change over from disposable to refillable cylinder system

Suitable for:

- Problem-free change over from disposable to refillable cylinders
- Quick and easy installation: screw adapter onto pressure reducer, finished!
- The convertion can be reversed at any time.
- Suitable for CO2 pressure reducer JBL u001
- Package contents: adapter for change over from a disposable to a refillable cylinder system, Pro Flora u-m

Easy to install

By using a size 6 Allen key (not included) the adapter can be screwed into the JBL pressure reducer. The conversion can be reversed at any time.

| Further information   |   |
|-----------------------|---|
| FAQ                   | ~ |
| Blog                  | ~ |
| Press                 | ~ |
| Laboratory/calculator | × |
| Worth reading         | ~ |
| Spare parts           | ~ |
| Video                 | ~ |
| GarantiePlus          | × |
| Instructions          | ~ |
| QR code               |   |