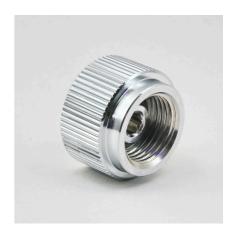

# JBL PROFLORA Adapt u-m Spare parts

JBL ProFlora "m" O-ring

JBL ProFlora "u" O-ring seal