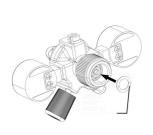

Easy to install

By using a size 6 Allen key (not included) the adapter can be screwed into the JBL pressure reducer. The conversion can be reversed at any time.

| Further information   |   |
|-----------------------|---|
| FAQ                   | ~ |
| Blog                  | ~ |
| Press                 | ~ |
| Laboratory/calculator | × |
| Worth reading         | ~ |
| Spare parts           | ~ |
| Video                 | ~ |
| GarantiePlus          | × |
| Instructions          | ~ |
| QR code               |   |