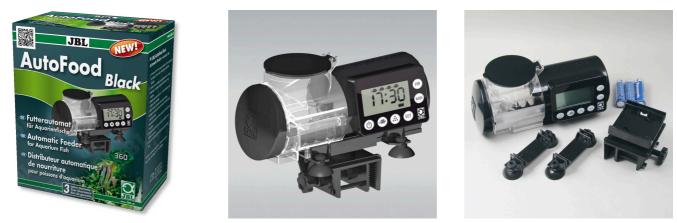

## JBL AutoFood BLACK

Black automatic feeder for aquarium fish

Suitable for: <

- Practical automatic feeder: automatic feeding for aquarium fish For all granulates from 1.0 to 3.0 mm
- Easy to set: up to 4 feeds per day with individual food quantities. Holds up to 125 ml and can be extended to 375 ml by screwing on a 250 ml food tin
- On/Off switch for manual operation, easy adjustment of feeding times and quantity
- Air connection to keep the food dry, universal mounting by suction cups or mounting clamps (can rotate 360° on the mount)
- Package contents: automatic feeder for aquarium fish with mounts and 3 x 1.5 V AA batteries

## JBL AutoFood BLACK

Product information

Automatic Feeding JBL's practical automatic feeder enables the automatic feeding of aquarium fish. The automatic device is suitable for all granulates up to 3 mm.

Feeds up to 4 times a day AutoFood can be set for up to 4 feeds a day. The device has an On/Off switch for the manual operation. The feeding times and the quantity can easily be set on the display. AutoFood has an air connection to keep the food dry.

Easy to mount

The automatic device can be attached by suction cups or a stable clamp mounting. The mount can be rotated by 360 degrees.

| Further information   |   |
|-----------------------|---|
| FAQ                   | ~ |
| Blog                  | ~ |
| Press                 | ~ |
| Laboratory/calculator | × |
| Worth reading         | ~ |
| Spare parts           | ~ |
| Video                 | ~ |
| GarantiePlus          | × |
| Instructions          | ~ |
| QR code               |   |