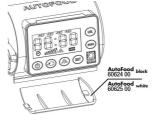

Feeds up to 4 times a day AutoFood can be set for up to 4 feeds a day. The device has an On/Off switch for the manual operation. The feeding times and the quantity can easily be set on the display. AutoFood has an air connection to keep the food dry.