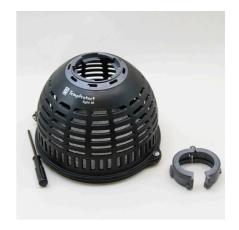

Reptile thermal burn protection for JBL TempSets

Suitable for:

- Thermal burn protection for reptiles in the terrarium: lamp screen made of stable, heat-resistant special plastic
- Suitable for: UV spotlights, metal-halide lamps and other lamps
- Prevents overheating and consequently a shortened life expectancy of the lamp
- Highest safety: narrow slits, fine mesh width to prevent young animals from entering and burning themselves
- Package contents: reptile thermal burn protection for JBL TempSets, TempProtect light

### Protection of the animals

UV spotlights, metal-halide lamps and other lamps become very hot. JBL has TempProtect light to protect the animals from burns. As well as protecting the animals the screen prevents the lamp from overheating and thus extends its service life.

Optimal safety
The narrow slits in the screen and the fine mesh width prevent young animals from entering and burning themselves.

| Further information   |          |
|-----------------------|----------|
| FAQ                   | <b>~</b> |
| Blog                  | ×        |
| Press                 | <b>~</b> |
| Laboratory/calculator | ×        |
| Worth reading         | ×        |
| Spare parts           | ~        |
| Video                 | ×        |
| GarantiePlus          | ×        |
| Instructions          | ×        |
| QR code               |          |