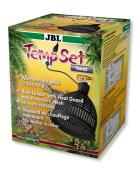

Reptile thermal burn protection for JBL TempSets

Suitable for:

- Thermal burn protection for reptiles in the terrarium: lamp screen made of stable, heat-resistant special plastic
- Suitable for: UV spotlights, metal-halide lamps and other lamps
- Prevents overheating and consequently a shortened life expectancy of the lamp
- Highest safety: narrow slits, fine mesh width to prevent young animals from entering and burning themselves
- Package contents: reptile thermal burn protection for JBL TempSets, TempProtect light

### Protection of the animals

UV spotlights, metal-halide lamps and other lamps become very hot. JBL has TempProtect light to protect the animals from burns. As well as protecting the animals the screen prevents the lamp from overheating and thus extends its service life.

Optimal safety
The narrow slits in the screen and the fine mesh width prevent young animals from entering and burning themselves.

| Further information   |          |
|-----------------------|----------|
| FAQ                   | <b>~</b> |
| Blog                  | ×        |
| Press                 | <b>~</b> |
| Laboratory/calculator | ×        |
| Worth reading         | ×        |
| Spare parts           | ~        |
| Video                 | ×        |
| GarantiePlus          | ×        |
| Instructions          | ×        |
| QR code               |          |