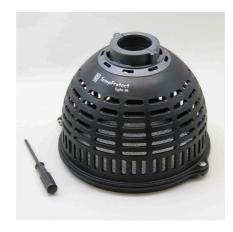

Reptile thermal burn protection for JBL TempSets

Suitable for:

- Thermal burn protection for reptiles in the terrarium: lamp screen made of stable, heat-resistant special plastic
- Suitable for: UV spotlights, metal-halide lamps and other lamps
- Prevents overheating and consequently a shortened life expectancy of the lamp
- Highest safety: narrow slits, fine mesh width to prevent young animals from entering and burning themselves
- Package contents: reptile thermal burn protection for JBL TempSets, TempProtect light

### Protection of the animals

UV spotlights, metal-halide lamps and other lamps become very hot. JBL has TempProtect light to protect the animals from burns. As well as protecting the animals the screen prevents the lamp from overheating and thus extends its service life.

Optimal safety
The narrow slits in the screen and the fine mesh width prevent young animals from entering and burning themselves.

| Further information   |          |
|-----------------------|----------|
| FAQ                   | <b>~</b> |
| Blog                  | ×        |
| Press                 | <b>~</b> |
| Laboratory/calculator | ×        |
| Worth reading         | ×        |
| Spare parts           | ~        |
| Video                 | ×        |
| GarantiePlus          | ×        |
| Instructions          | ×        |
| QR code               |          |