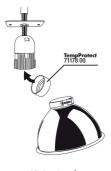

Reptile thermal burn protection for JBL TempSets

Suitable for:

- Thermal burn protection for reptiles in the terrarium: lamp screen made of stable, heat-resistant special plastic
- Suitable for: UV spotlights, metal-halide lamps and other lamps
- Prevents overheating and consequently a shortened life expectancy of the lamp
- Highest safety: narrow slits, fine mesh width to prevent young animals from entering and burning themselves
- Package contents: reptile thermal burn protection for JBL TempSets, TempProtect light

### Protection of the animals

UV spotlights, metal-halide lamps and other lamps become very hot. JBL has TempProtect light to protect the animals from burns. As well as protecting the animals the screen prevents the lamp from overheating and thus extends its service life.

Optimal safety
The narrow slits in the screen and the fine mesh width prevent young animals from entering and burning themselves.

| Further information   |          |
|-----------------------|----------|
| FAQ                   | <b>~</b> |
| Blog                  | ×        |
| Press                 | <b>~</b> |
| Laboratory/calculator | ×        |
| Worth reading         | ×        |
| Spare parts           | ~        |
| Video                 | ×        |
| GarantiePlus          | ×        |
| Instructions          | ×        |
| QR code               |          |