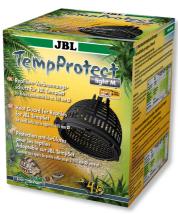

Reptile thermal burn protection for JBL TempSets

Suitable for:

- Thermal burn protection for reptiles in the terrarium: lamp screen made of stable, heat-resistant special plastic
- Suitable for: UV spotlights, metal-halide lamps and other lamps
- Prevents overheating and consequently a shortened life expectancy of the lamp
- Highest safety: narrow slits, fine mesh width to prevent young animals from entering and burning themselves
- Package contents: reptile thermal burn protection for JBL TempSets, TempProtect light

### Protection of the animals

UV spotlights, metal-halide lamps and other lamps become very hot. JBL has TempProtect light to protect the animals from burns. As well as protecting the animals the screen prevents the lamp from overheating and thus extends its service life.

Optimal safety
The narrow slits in the screen and the fine mesh width prevent young animals from entering and burning themselves.

| Further information   |          |
|-----------------------|----------|
| FAQ                   | <b>~</b> |
| Blog                  | ×        |
| Press                 | <b>~</b> |
| Laboratory/calculator | ×        |
| Worth reading         | ×        |
| Spare parts           | ~        |
| Video                 | ×        |
| GarantiePlus          | ×        |
| Instructions          | ×        |
| QR code               |          |