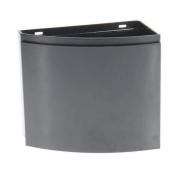

Filter module to extend CristalProfi m

- To extend the CristalProfi m internal filter: complete filter module
- Easy to install: mount at the bottom of the internal filter.
- Same shape as CP m internal filter.
- Height 12 cm.
- Package contents: to extend the CristalProfi m internal filter, CristalProfi m greenline module