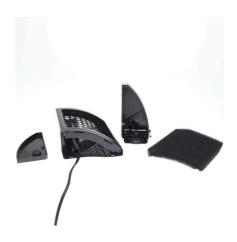

Filter module to extend CristalProfi m

- To extend the CristalProfi m internal filter: complete filter module
- Easy to install: mount at the bottom of the internal filter.
- Same shape as CP m internal filter.
- Height 12 cm.
- Package contents: to extend the CristalProfi m internal filter, CristalProfi m greenline module