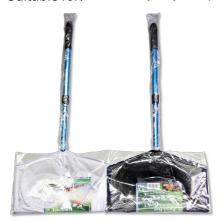

### JBL Pond Net, short

Pond net with 90 cm telescopic handle

Suitable for:

- Catching pond fish gently: robust net with aluminium handle
- Telescopic handle expandable to 90 cm, with handle reinforcement
- To make catching fish easier: stable net fabric, particularly durable netting, reinforced handle for daily
- Available with fine-meshed white or coarse meshed black net
- Contents: 1 JBL pond net with telescopic handle, 90 cm length, 30.5 x 20.5 cm

## JBL Pond Net, short

## Product information

TO MAKE CATCHING FISH EASIER With the JBL fish net you can catch the fish without causing stress or injury. The pond catch net has a telescopic aluminium handle and a robust net. Is also often used for removing leaves from the pond