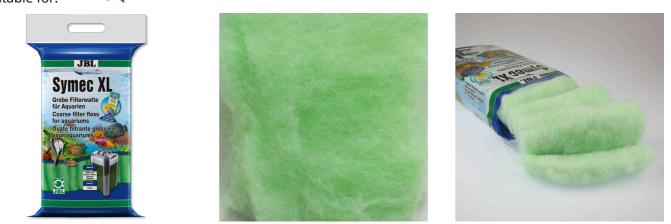

Coarse filter wool to remove all types of water cloudiness

Suitable for: < 🖈 🔩

- Fast removal of all types of cloudiness in freshwater and marine aquariums: coarse filter wool for aquarium filters
- Easy to use: select quantity of wool (suitable for all filters) as required. Insert as last filter stage. Removal required when water flow rate decreases.
- Crystal-clear water: filters off all types of cloudiness and particles. Although rinsing is possible we recommend exchanging it instead
- No release of pollutants and fibres fully synthetic, residue-free filter wool
- Contents: 1 pack of coarse filter wool for aquarium filters

Easy to use

Put corresponding amount of filter wool as last filter stage into the filter. Avoid gaps between the inner wall and filter.

Can be used without fear of side effects

No release of pollutants into the aquarium thanks to residue-free wool.

| Article data             |                                        |
|--------------------------|----------------------------------------|
| Product name             | JBL Symec XL Filter floss 250 g, green |
| Art. No.                 | 6232500                                |
| EAN number               | 4014162623256                          |
| EAN as barcode           |                                        |
| Content                  | 250 g                                  |
| -                        | -                                      |
| Expiry months            | -                                      |
| RRP incl. VAT            | 8,03 €                                 |
| Base price               | 32.12 €                                |
| Nominal filling quantity | 250 g                                  |
| Base quantity            | 1 kg                                   |
| Gross weight             | 256 g                                  |
| Net weight               | 250 g                                  |
| Weight change            | 1000                                   |