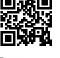

Coarse filter wool to remove all types of water cloudiness

Suitable for: < 🖈 🔩

- Fast removal of all types of cloudiness in freshwater and marine aquariums: coarse filter wool for aquarium filters
- Easy to use: select quantity of wool (suitable for all filters) as required. Insert as last filter stage. Removal required when water flow rate decreases.
- Crystal-clear water: filters off all types of cloudiness and particles. Although rinsing is possible we recommend exchanging it instead
- No release of pollutants and fibres fully synthetic, residue-free filter wool
- Contents: 1 pack of coarse filter wool for aquarium filters

Easy to use

Put corresponding amount of filter wool as last filter stage into the filter. Avoid gaps between the inner wall and filter.

Can be used without fear of side effects

No release of pollutants into the aquarium thanks to residue-free wool.