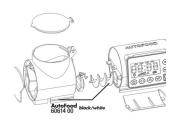

Date: 31.12.2023 Produced by:

Complete suction cup set (2x) for JBL Autofood

Complete holder kit for JBL Autofood

JBL Autofood Knife for tin sealing

JBL Autofood Auger

JBL AutoFood transparent food container set

The feeder can be mounted by suction cups or with a sturdy clamp mount. The holder can be rotated through 360 °.

With the help of an included adapter ring, the JBL PRONOVO 250 ml tins also fit on the automatic feeder if the volume is to be increased from 125 ml to 375 ml. Otherwise the food is filled into the feeder - then the format of the tin does not matter.