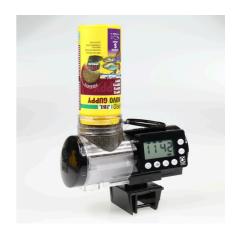

The automatic feeder is available in white and black.

Feeds up to 4 times a day
The JBL PRONOVO AutoFood can be programmed for up to 4 feeds a day. The feeder has an on/off
switch for manual operation. The feeding times and quantity can be easily set on the display. The feeder has an air connection to keep food dry.

The feeder can be mounted by suction cups or with a sturdy clamp mount. The holder can be rotated through 360 °.

With the help of an included adapter ring, the JBL PRONOVO 250 ml tins also fit on the automatic feeder if the volume is to be increased from 125 ml to 375 ml. Otherwise the food is filled into the feeder - then the format of the tin does not matter.