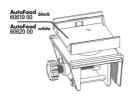

Black automatic feeder for aquarium fish

Suitable for:

- Practical automatic feeder: automatic feeding for aquarium fish For all granulates from 1 to 3 mm
- Easy to set: up to 4 feeds per day with individual food quantities. Holds up to 125 ml and can be extended to 375 ml by screwing on a 250 ml food tin
- On/off switch for manual operation, easy adjustment of feeding times and quantity. With adapter ring for JBL PRONOVO tins 250 ml
- Air connection to keep food dry, universal attachment by suction cup or holder clamp (rotates 360° on its holder)
- Package contents: automatic feeder for aquarium fish with holders and 3 x 1.5 V AA batteries and adapter ring for 250 ml JBL PRONOVO tins

JBL AutoFood End cap

JBL AutoFood Battery compartment lid

JBL AutoFood Food Chamber Lid

Automatic feeding JBL's practical automatic feeder is designed for the automatic feeding of aquarium fish. The feeder is suitable for all granulates up to 3 mm. Flakes, tablets and sticks cannot be moved on properly in the screw conveyor.

The automatic feeder is available in white and black.

Feeds up to 4 times a day
The JBL PRONOVO AutoFood can be programmed for up to 4 feeds a day. The feeder has an on/off
switch for manual operation. The feeding times and quantity can be easily set on the display. The feeder has an air connection to keep food dry.

The feeder can be mounted by suction cups or with a sturdy clamp mount. The holder can be rotated through 360 °.

With the help of an included adapter ring, the JBL PRONOVO 250 ml tins also fit on the automatic feeder if the volume is to be increased from 125 ml to 375 ml. Otherwise the food is filled into the feeder - then the format of the tin does not matter.