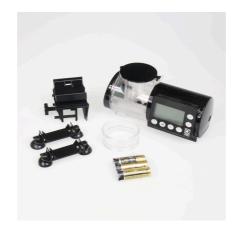

Date: 31.12.2023 Produced by:

Complete suction cup set (2x) for JBL Autofood

Complete holder kit for JBL Autofood

JBL Autofood Knife for tin sealing

JBL Autofood Auger

JBL AutoFood transparent food container set

JBL AutoFood End cap

JBL AutoFood Battery compartment lid

JBL AutoFood Food Chamber Lid

Automatic feeding JBL's practical automatic feeder is designed for the automatic feeding of aquarium fish. The feeder is suitable for all granulates up to 3 mm. Flakes, tablets and sticks cannot be moved on properly in the screw conveyor.

The automatic feeder is available in white and black.

Feeds up to 4 times a day
The JBL PRONOVO AutoFood can be programmed for up to 4 feeds a day. The feeder has an on/off
switch for manual operation. The feeding times and quantity can be easily set on the display. The feeder has an air connection to keep food dry.

The feeder can be mounted by suction cups or with a sturdy clamp mount. The holder can be rotated through 360 °.

With the help of an included adapter ring, the JBL PRONOVO 250 ml tins also fit on the automatic feeder if the volume is to be increased from 125 ml to 375 ml. Otherwise the food is filled into the feeder - then the format of the tin does not matter.