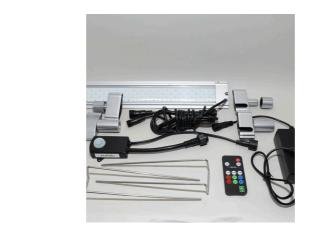

High-performance LED light for freshwater aquariums

Suitable for: 🗮

- Maximum light efficiency for beautiful aquatic plants: extremely high photosynthetically active radiation (PAR) of more than 220 µM/s/m2
- Plug & play: clip light in tube holder or set it up, connect cable, switch on or dim via remote control and select one of 3 light colours
- Evenly distributed warm white and cool white LEDs for a biotope-compatible light climate, 2 channels with 3 preset light colours: 2700 K (warm white), 4500 K (daylight white), 6400 K (cool white)
- You can extend the features by using your smartphone to include preset biotope-compatible or individual light controls and the JBL LED SOLAR EFFECT RGB light for special colour effects
- Contains: water-protected light (IP67), remote control, driver (receiver), power supply unit, con. cable, holding brackets for top assembly & end caps f. installation in tube sockets (T5&T8). Guarantee: 2 years (+2 years upon registration of product)

The special features of the new JBL LED SOLAR lights:

The JBL LED SOLAR lights are suitable as replacements for ALL fluorescent tube lengths. Along with the light itself, the standard JBL SOLAR NATUR includes a remote control unit for simple and professional operation. The IR remote control means several JBL LED SOLAR systems can be operated simultaneously, as the frequency of the IR receivers is identical. If you don't want this, simply move the receivers further away from each other. Then you'll be able to operate each LED unit individually with the same remote control.