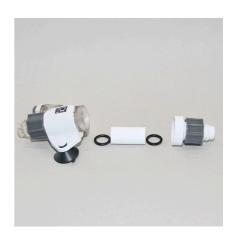

#### Replacement diaphragm for ProFlora Direct

Suitable for:

- Membrane ensures the finest atomization of the CO2 in the JBL diffuser ProFlora Direct
- Switch off filter; screw on diffuser, replace diaphragm and screw diffuser together again
- Finest atomization of the CO2 in the diffuser, high-quality material
- A yearly replacement of the diaphragm is recommended
- Package contents: replacement diaphragm for ProFlora Direct, Proflora Direct Membrane 12/16, 16/22, 19/25, incl. 2 seal rings.

#### Economical and direct

This practical JBL CO2 direct diffuser saves a diffuser in the aquarium, a bubble counter and a check valve. It even saves 20 % CO2 thanks to its ingenious functioning.

Easy to install

The ProFlora Direct Membrane ensures the finest atomization of the CO2 in the diffuser and can be replaced with just a few single steps in the JBL ProFlora direct.

| Further information   |          |
|-----------------------|----------|
| FAQ                   | <b>✓</b> |
| Blog                  | <b>✓</b> |
| Press                 | <b>~</b> |
| Laboratory/calculator | ×        |
| Worth reading         | <b>✓</b> |
| Spare parts           | ×        |
| Video                 | <b>~</b> |
| GarantiePlus          | ×        |
| Instructions          | <b>~</b> |
| QR code               |          |