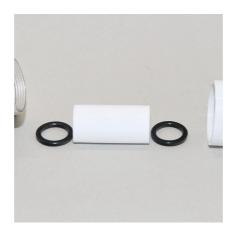

#### Replacement diaphragm for ProFlora Direct

Suitable for:

- Membrane ensures the finest atomization of the CO2 in the JBL diffuser ProFlora Direct
- Switch off filter; screw on diffuser, replace diaphragm and screw diffuser together again
- Finest atomization of the CO2 in the diffuser, high-quality material
- A yearly replacement of the diaphragm is recommended
- Package contents: replacement diaphragm for ProFlora Direct, Proflora Direct Membrane 12/16, 16/22, 19/25, incl. 2 seal rings.

The ProFlora Direct Membrane ensures the finest atomization of the CO2 in the diffuser and can be replaced with just a few single steps in the JBL ProFlora direct.

| Further information   |          |
|-----------------------|----------|
| FAQ                   | <b>✓</b> |
| Blog                  | <b>✓</b> |
| Press                 | <b>~</b> |
| Laboratory/calculator | ×        |
| Worth reading         | <b>✓</b> |
| Spare parts           | ×        |
| Video                 | <b>~</b> |
| GarantiePlus          | ×        |
| Instructions          | <b>~</b> |
| QR code               |          |