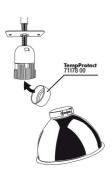

#### Protection of the animals

UV spotlights, metal-halide lamps and other lamps become very hot. JBL has TempProtect light to protect the animals from burns. As well as protecting the animals the screen prevents the lamp from overheating and thus extends its service life.

Optimal safety The narrow slits in the screen and the fine mesh width prevent young animals from entering and burning themselves.

| Further information   |   |
|-----------------------|---|
| FAQ                   | ~ |
| Blog                  | × |
| Press                 | ✓ |
| Laboratory/calculator | × |
| Worth reading         | × |
| Spare parts           | ~ |
| Video                 | × |
| GarantiePlus          | × |
| Instructions          | × |
| QR code               |   |