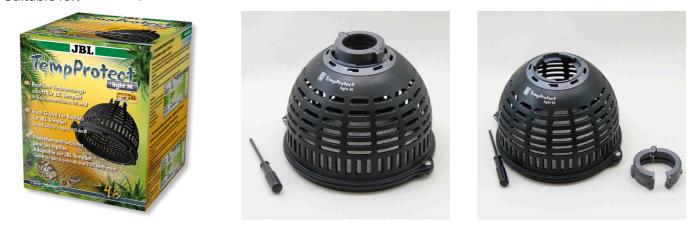

Reptile thermal burn protection for JBL TempSets

Suitable for:

- Thermal burn protection for reptiles in the terrarium: lamp screen made of stable, heat-resistant special plastic
- Suitable for: UV spotlights, metal-halide lamps and other lamps
- Prevents overheating and consequently a shortened life expectancy of the lamp
- Highest safety: narrow slits, fine mesh width to prevent young animals from entering and burning themselves
- Package contents: reptile thermal burn protection for JBL TempSets, TempProtect light

#### Protection of the animals

UV spotlights, metal-halide lamps and other lamps become very hot. JBL has TempProtect light to protect the animals from burns. As well as protecting the animals the screen prevents the lamp from overheating and thus extends its service life.

Optimal safety The narrow slits in the screen and the fine mesh width prevent young animals from entering and burning themselves.

| Further information   |   |
|-----------------------|---|
| FAQ                   | ~ |
| Blog                  | × |
| Press                 | ✓ |
| Laboratory/calculator | × |
| Worth reading         | × |
| Spare parts           | ~ |
| Video                 | × |
| GarantiePlus          | × |
| Instructions          | × |
| QR code               |   |