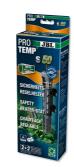

Easy to install

Connection of JBL CoolControl with 5/2 mm plug to the cooling fan and sensor.

Cooling by evaporation The JBL CoolControl controls cooling fans (e.g. JBL Cooler – all sizes). The fan makes the warm water evaporate at the water surface and thus generates cold. Comparable to evaporation cooling of a wet body part which is exposed to the wind.