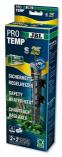

Easy to install

Connection of JBL CoolControl with 5/2 mm plug to the cooling fan and sensor.

Cooling by evaporation The JBL CoolControl controls cooling fans (e.g. JBL Cooler – all sizes). The fan makes the warm water evaporate at the water surface and thus generates cold. Comparable to evaporation cooling of a wet body part which is exposed to the wind.