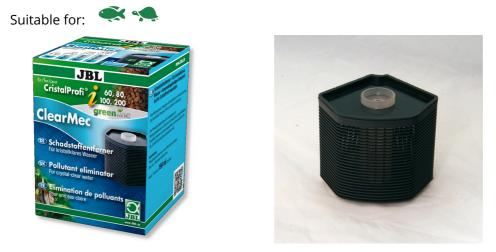

# JBL Clearmec CristalProfi i60/80/100/200

Product information

Clean and healthy water Plant and food remains and metabolic substances lead to a deterioration of the quality of the water in the aquarium. Good water quality is necessary for healthy fish and plants. This can be achieved with various filters and filer materials. The filters suck in the aquarium water and remove the pollution and waste materials with the filter material from the water.

Nitrite, nitrate and phosphate eliminator for CP i

- Clean and healthy water: filter insert with nitrite, nitrate and phosphate eliminator for CristalProfi i
- To use: Insertion of filter basket into filter.
- Ready for use in filter basket (190 ml) with inner pipe
- Replacement after approx. 3 months
- Package contents: 1 filter insert with nitrite, nitrate and phosphate eliminator

# Product details

| Article data             |                                             |
|--------------------------|---------------------------------------------|
| Product name             | JBL Clearmec CristalProfi<br>i60/80/100/200 |
| Art. No.                 | 6093200                                     |
| EAN number               | 4014162609328                               |
| EAN as barcode           |                                             |
| Content                  | 190 ml                                      |
| For                      | 50-100 l                                    |
| Expiry months            | -                                           |
| RRP incl. VAT            | 9,81 €                                      |
| Base price               | -                                           |
| Nominal filling quantity | -                                           |
| Base quantity            | 1                                           |
| Gross weight             | 187 g                                       |
| Net weight               | 163 g                                       |
| Weight change            | 1000                                        |