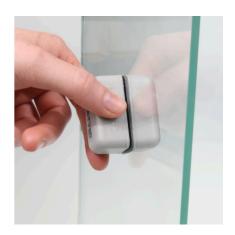

### Product information

Easy to use

Separate the swimming internal element from the external element and lay it on the water at the edge of the aquarium tank. Hold external element close to the aquarium pane to attract the swimming part. Move the magnet from the outside with light circular movements over the aquarium pane surface.

Easy to guide over corners or curves without needing to reach into the water.

Protects the aquarium

The edges of the inner part are "blunt" so that no damage to the silicone seams can occur when the magnet touches the silicone joints of the aquarium. The swimming internal element cannot fall into the gravel and cause trapped gravel stones to scratch the pane. There is no longer any need to "fish around" in the aquarium if the inner part becomes detached from the magnet.