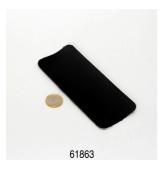

- Place the pane cleaner on the outside and its magnetic counterpart on the inside. Clean panes with circular movements.
- Swimming internal element: no scratches on the pane caused by gravel stones from the aquarium bottom trapped inside
- This Floaty can be used for plastic panes as well as for glass panes
- Package contents: 1 floating glass cleaning magnet consisting of an external and a floating internal part



You may also be interested in

You can find a complete overview here: https://www.jbl.de/qr/61370





JBL Spongi Cleaning sponge for aquariums and terrariums



JBL PROSCAPE **CLEANING GLOVE** Aquarium cleaning glove



JBL Clean A Glass cleaner for the outside of aquarium panes



JBL WishWash Cleaning cloth and sponge













# JBL FLOATY acrylic/glass Spare parts





JBL Floaty Pad









### Product information

Easy to use

Separate the swimming internal element from the external element and lay it on the water at the edge of the aquarium tank. Hold external element close to the aquarium pane to attract the swimming part. Move the magnet from the outside with light circular movements over the aquarium pane surface.

Easy to guide over corners or curves without needing to reach into the water.

Protects the aquarium

The edges of the inner part are "blunt" so that no damage to the silicone seams can occur when the magnet touches the silicone joints of the aquarium. The swimming internal element cannot fall into the gravel and cause trapped gravel stones to scratch the pane. There is no longer any need to "fish around" in the aquarium if the inner