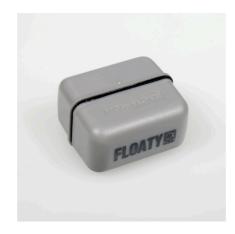

Floating acrylic pane cleaning magnet

- Place the pane cleaner on the outside and its magnetic counterpart on the inside. Clean panes with circular movements
- Place the pane cleaner on the outside and its magnetic counterpart on the inside. Clean panes with circular movements.
- Swimming internal element: no scratches on the pane caused by gravel stones from the aquarium bottom trapped inside
- This Floaty can be used for plastic panes as well as for glass panes
- Package contents: 1 floating glass cleaning magnet consisting of an external and a floating internal part