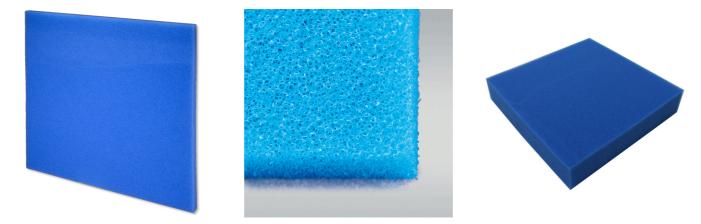

Fine foam for filters to combat all kinds of water cloudiness

Suitable for: < 🖈 🖌 🐋

- Quick elimination of all kinds of cloudiness in freshwater and marine water aquariums and in pond water: reusable foam for use in the filter
- Easy to use: cut the foam to the size you need (suitable for all filters). Layer as filter stage for pre- and long-term filtering
- Crystal-clear water: filters off floating algae and cloudiness. Offers a large surface for the settling of cleansing bacteria
- No release of harmful substances water neutral fine foam with 30 ppi pore size
- Contents: 1 washable foam filter mat for aquariums (50x50 cm) for all types of filter; available in 2.5 cm, 5 cm and 10 cm thickness

### Product information

Easy to use

Cut foam about 1-2 mm larger than the cross section of your filter and put it into the filter as the last filter stage. Avoid gaps between the inner wall and filter. Fine-pored foam as pre- and long-term filter material.

### Fine filtering

The fine material filters even the smallest particles (1/1000 mm upwards) out of the water. This removes floating algae and very fine turbidity from the water almost immediately.

### Absolutely safe

No release of pollutants into the water thanks to neutral foam. Open-pored through dedicated highpressure treatment.