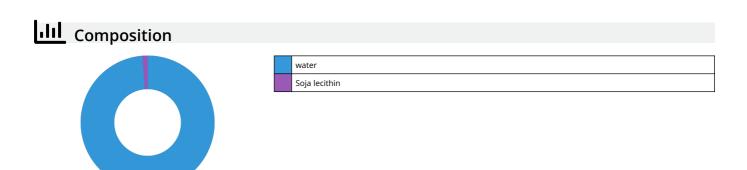

| -                                  |
| Filter container volume       | -                                  |
| Volume filter media           | -                                  |
| Hose connections pressure/out | -                                  |
| Hose connections suction/in   | -                                  |



Date: 30.12.2023 Produced by:







| Technical data |   |
|----------------|---|
| Delivery head  | - |







| Food type                                                 | vitamins / minerals |  |
|-----------------------------------------------------------|---------------------|--|
| Sub product type supplementary food for terrarium animals |                     |  |
| Dosing                                                    | -                   |  |













### Additional information for the specialist trade sector

| Article data         |                                    |  |
|----------------------|------------------------------------|--|
| Product name         | JBL PROTERRA REPTILE FLUID<br>50ml |  |
| Art. No.             | 7253100                            |  |
| VAT                  | 19%                                |  |
| Sales unit (SU)      | 6                                  |  |
| Volume packaging     | 0.4071                             |  |
| Dimensions (l/w/h)   | 36 mm/79 mm/143 mm                 |  |
| Layer                | 378                                |  |
| Pallet               | 1512                               |  |
| Category of products | 1                                  |  |
| Customs tar