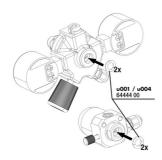

Easy to install

By using a size 6 Allen key (not included) the adapter can be screwed into the JBL pressure reducer. The conversion can be reversed at any time.

| Further information   |   |
|-----------------------|---|
| FAQ                   | ~ |
| Blog                  | ~ |
| Press                 | ~ |
| Laboratory/calculator | × |
| Worth reading         | ~ |
| Spare parts           | ~ |
| Video                 | ~ |
| GarantiePlus          | × |
| Instructions          | ~ |
| QR code               |   |