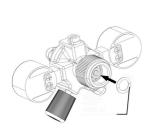

Easy to install

By using a size 6 Allen key (not included) the adapter can be screwed into the JBL pressure reducer. The conversion can be reversed at any time.

| Further information   |   |
|-----------------------|---|
| FAQ                   | ~ |
| Blog                  | ~ |
| Press                 | ~ |
| Laboratory/calculator | × |
| Worth reading         | ~ |
| Spare parts           | ~ |
| Video                 | ~ |
| GarantiePlus          | × |
| Instructions          | ~ |
| QR code               |   |