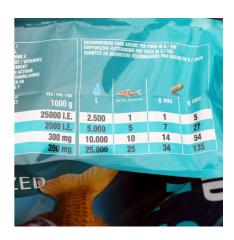

#### **I I I I** Additives

| Colourings                    |
|-------------------------------|
| food colour tartrazine E 102  |
| Colorant Red E124             |
| food colour patent blue E 131 |

| Vitamins, provitamins and other chemically defined substances having a similar effect (per 1000 g) |  |  |  |
|----------------------------------------------------------------------------------------------------|--|--|--|
| Vitamin A 25000 I. E.                                                                              |  |  |  |
| Vitamin D <sub>3</sub> 2000 I. E.                                                                  |  |  |  |
| Vitamin E 300 mg                                                                                   |  |  |  |
| Vitamin C(stable) 200 mg                                                                           |  |  |  |