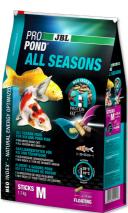

All-season food for koi and pond fish

Suitable for:

- Complete food with the right protein/fat ratio 3:1 in accordance with the NEO index which takes temperature, function, animal size and age into account
- With wheat, salmon, spinach and spirulina for vigorous and healthy pond fish (at 10-25 °C water temperature)
- Food size M (14 mm) for fish 35-55 cm.
- Floating sticks with 24 % protein, 7 % fat, 4 % crude fibre and 8 % crude ash
- Food sticks in resealable bag (air, water and lightproof) for the preservation of quality

# Product details

| Article data             | Article data                     |                                     |                                  |                                     |  |  |  |
|--------------------------|----------------------------------|-------------------------------------|----------------------------------|-------------------------------------|--|--|--|
| Product name             | JBL PROPOND ALL SEASONS M 0,5 kg | JBL PROPOND ALL SEASONS M<br>1.1 kg | JBL PROPOND ALL SEASONS M 2.2 kg | JBL PROPOND ALL SEASONS M<br>4.3 kg |  |  |  |
| Art. No.                 | 4125400                          | 4125500                             | 4125600                          | 4125700                             |  |  |  |
| EAN number               | 4014162412546                    | 4014162412553                       | 4014162412560                    | 4014162412577                       |  |  |  |
| EAN as barcode           |                                  |                                     |                                  |                                     |  |  |  |
| Weight                   | 0,5 kg                           | 1,1 kg                              | 2,2 kg                           | 4,3 kg                              |  |  |  |
| Size                     | 31                               | 61                                  | 12                               | 241                                 |  |  |  |
| Expiry months            | 36                               | 36                                  | 36                               | 36                                  |  |  |  |
| RRP incl. VAT            | 11,87 €                          | 19,07 €                             | 31,71 €                          | 40,57 €                             |  |  |  |
| Base price               | 23.74€                           | 17.34 €                             | 14.41 €                          | 9.43 €                              |  |  |  |
| Nominal filling quantity | 0.5 kg                           | 1.1 kg                              | 2.2 kg                           | 4.3 kg                              |  |  |  |
| Base quantity            | 1 kg                             | 1 kg                                | 1 kg                             | 1 kg                                |  |  |  |
| Gross weight             | 538 g                            | 1154 g                              | 2279 g                           | 4419 g                              |  |  |  |
| Net weight               | 500 g                            | 1100 g                              | 2200 g                           | 4300 g                              |  |  |  |
| Weight change            | -                                | -                                   | -                                | -                                   |  |  |  |