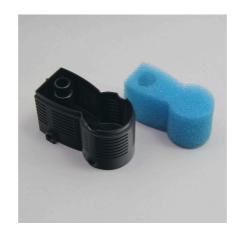

## JBL PROCRISTAL i30 FilterModul

Filter module for ProCristal i30

- Clean water, healthy fish: filter module for the extension of the ProCristal i 30
- Easy to install: attach to the underside of the ProCristal i 30.
- Ready for use, incl. filter foam.
- Extension of the filter by about 3 cm to 15.9 cm.
- Package contents: filter module for ProCristal i30, ProCristal i30 FilterModul

Higher filter performance

By adding one further filter module to the filter ProCristal you can increase the filter performance and prolong the service life. The module comes ready for use. Depending on the height of the aquarium the filter can be extended by up to 3 modules.