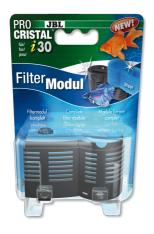

## JBL PROCRISTAL i30 FilterModul

Filter module for ProCristal i30

- Clean water, healthy fish: filter module for the extension of the ProCristal i 30
- Easy to install: attach to the underside of the ProCristal i 30.
- Ready for use, incl. filter foam.
- Extension of the filter by about 3 cm to 15.9 cm.
- Package contents: filter module for ProCristal i30, ProCristal i30 FilterModul

## JBL PROCRISTAL i30 FilterModul

Higher filter performance

By adding one further filter module to the filter ProCristal you can increase the filter performance and prolong the service life. The module comes ready for use. Depending on the height of the aquarium the filter can be extended by up to 3 modules.