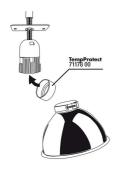

Reptile thermal burn protection for JBL TempSets

Suitable for:

- Thermal burn protection for reptiles in the terrarium: lamp screen made of stable, heat-resistant special plastic
- Suitable for: UV spotlights, metal-halide lamps and other lamps
- Prevents overheating and consequently a shortened life expectancy of the lamp
- Highest safety: narrow slits, fine mesh width to prevent young animals from entering and burning themselves
- Package contents: reptile thermal burn protection for JBL TempSets, TempProtect light

### Protection of the animals

UV spotlights, metal-halide lamps and other lamps become very hot. JBL has TempProtect light to protect the animals from burns. As well as protecting the animals the screen prevents the lamp from overheating and thus extends its service life.

Optimal safety
The narrow slits in the screen and the fine mesh width prevent young animals from entering and burning themselves.

| Further information   |   |
|-----------------------|---|
| FAQ                   | ~ |
| Blog                  | × |
| Press                 | ~ |
| Laboratory/calculator | × |
| Worth reading         | × |
| Spare parts           | ~ |
| Video                 | × |
| GarantiePlus          | × |
| Instructions          | × |
| QR code               |   |