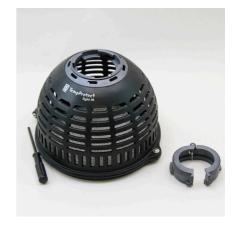

Reptile thermal burn protection for JBL TempSets

Suitable for:

- Thermal burn protection for reptiles in the terrarium: lamp screen made of stable, heat-resistant special plastic
- Suitable for: UV spotlights, metal-halide lamps and other lamps
- Prevents overheating and consequently a shortened life expectancy of the lamp
- Highest safety: narrow slits, fine mesh width to prevent young animals from entering and burning themselves
- Package contents: reptile thermal burn protection for JBL TempSets, TempProtect light

### Protection of the animals

UV spotlights, metal-halide lamps and other lamps become very hot. JBL has TempProtect light to protect the animals from burns. As well as protecting the animals the screen prevents the lamp from overheating and thus extends its service life.

Optimal safety
The narrow slits in the screen and the fine mesh width prevent young animals from entering and burning themselves.

| Further information   |   |
|-----------------------|---|
| FAQ                   | ~ |
| Blog                  | × |
| Press                 | ~ |
| Laboratory/calculator | × |
| Worth reading         | × |
| Spare parts           | ~ |
| Video                 | × |
| GarantiePlus          | × |
| Instructions          | × |
| QR code               |   |