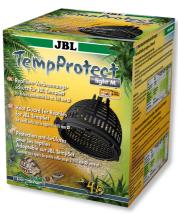

Reptile thermal burn protection for JBL TempSets

Suitable for:

- Thermal burn protection for reptiles in the terrarium: lamp screen made of stable, heat-resistant special plastic
- Suitable for: UV spotlights, metal-halide lamps and other lamps
- Prevents overheating and consequently a shortened life expectancy of the lamp
- Highest safety: narrow slits, fine mesh width to prevent young animals from entering and burning themselves
- Package contents: reptile thermal burn protection for JBL TempSets, TempProtect light

### Protection of the animals

UV spotlights, metal-halide lamps and other lamps become very hot. JBL has TempProtect light to protect the animals from burns. As well as protecting the animals the screen prevents the lamp from overheating and thus extends its service life.

Optimal safety
The narrow slits in the screen and the fine mesh width prevent young animals from entering and burning themselves.

| Further information   |   |
|-----------------------|---|
| FAQ                   | ~ |
| Blog                  | × |
| Press                 | ~ |
| Laboratory/calculator | × |
| Worth reading         | × |
| Spare parts           | ~ |
| Video                 | × |
| GarantiePlus          | × |
| Instructions          | × |
| QR code               |   |