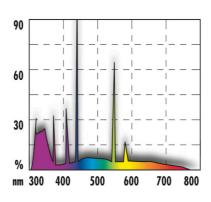

Large UV output 63% UV-A promotes the activity, the appetite and the species-specific reproductive behaviour. The UV-B radiation of 12 % ensures an optimal calcium metabolism.

| Electronic label / illuminant |                                        |                                            |
|-------------------------------|----------------------------------------|--------------------------------------------|
| Product name                  | JBL SOLAR REPTIL SUN ULTRA 550 mm-24 W | JBL SOLAR REPTIL SUN ULTRA<br>1150 mm-54 W |
| Art. No.                      | 6159700                                | 6159900                                    |
| Ambient temperature           | 22 °C                                  | 22 °C                                      |
| Start time                    | 1 s                                    | 1 s                                        |
| Mercury                       | ✓                                      | ✓                                          |
| Tube length                   | 549 mm                                 | 1149 mm                                    |
| Service life                  | 20000 h                                | 20000 h                                    |
| Lumen                         | 650 lm                                 | 1700 lm                                    |
| CRI value                     | 90                                     | 90                                         |
| Dimmable                      | ✓                                      | <b>✓</b>                                   |
| Switching cycles              | 10000                                  | 10000                                      |
| PAR value                     | -                                      | -                                          |
| Energy efficiency class       | G                                      | G                                          |
| UV-A                          | 63                                     | 63                                         |
| UV-B                          | 12                                     | 12                                         |
| UV-C                          | -                                      | -                                          |
| Colour temperature            | 7400 K                                 | 7400 K                                     |
| Base designation              | T5                                     | T5                                         |